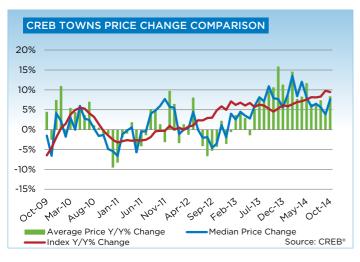

Meanwhile, year-over-year condominium townhouse sales growth eased to eight per cent in October compared to the

same period last year. Year-to-date sales, however, are still up 19 per cent to 3,303 units. New listings have similarly kept pace, creating access to more inventory for buyers.