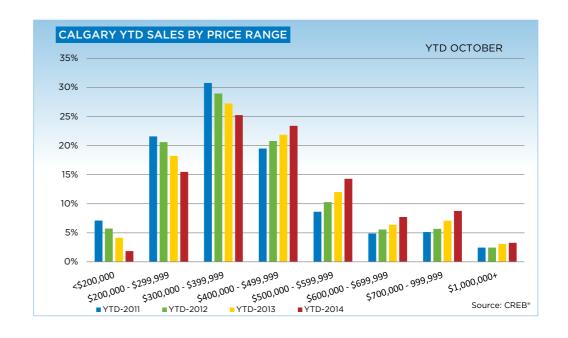

99,999     | 40     | 76     | 438     | 647     |
| \$900,000 - \$999,999     | 30     | 34     | 235     | 323     |
| \$1,000,000 - \$1,249,999 | 23     | 25     | 288     | 320     |
| \$1,250,000 - \$1,499,999 | 13     | 18     | 142     | 190     |
| \$1,500,000 - \$1,749,999 | 7      | 7      | 73      | 96      |
| \$1,750,000 - \$1,999,999 | 2      | 5      | 46      | 52      |
| \$2,000,000 - \$2,499,999 | 7      | 6      | 48      | 49      |
| \$2,500,000 - \$2,999,999 | 5      | 2      | 25      | 17      |
| \$3,000,000 - \$3,499,999 | -      | -      | 3       | 12      |
| \$3,500,000 - \$3,999,999 | -      | 1      | 5       | 8       |
| \$4,000,000 +             | -      | 1      | 8       | 5       |
|                           | 1,948  | 2,147  | 20,579  | 22,806  |



#### CITY OF CALGARY













## **CREB® CITY OF CALGARY SINGLE FAMILY**

|                 | Jan.    | Feb.    | Mar.    | Apr.    | May     | Jun.    | Jul.    | Aug.    | Sept.   | Oct.    | Nov.    | Dec.    | YTD     |
|-----------------|---------|---------|---------|---------|---------|---------|---------|---------|---------|---------|---------|---------|---------|
| 2013            |         |         |         |         |         |         |         |         |         |         |         |         |         |
| Sales           | 878     | 1,207   | 1,479   | 1,606   | 1,758   | 1,630   | 1,573   | 1,513   | 1,351   | 1,333   | 1,193   | 772     | 16,293  |
| New Listings    | 1,732   | 1,874   | 2,233   | 2,406   | 2,657   | 2,146   | 1,956   | 1,963   | 1,972   | 1,736   |