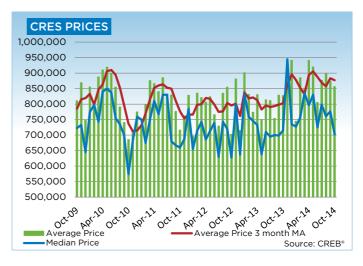

Single-family, apartment and townhouse benchmark prices totaled a respective \$513,500, \$299,800, and \$337,800 in October. While all sectors saw unadjusted monthly prices level off and growth ease, year-over-year increases remained above nine per cent across all categories due to gains achieved this past spring.