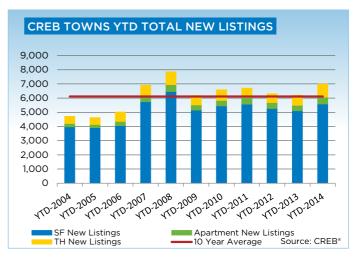

Meanwhile, year-over-year condominium townhouse sales growth eased to eight per cent in October compared to the

same period last year. Year-to-date sales, however, are still up 19 per cent to 3,303 units. New listings have similarly kept pace, creating access to more inventory for buyers.