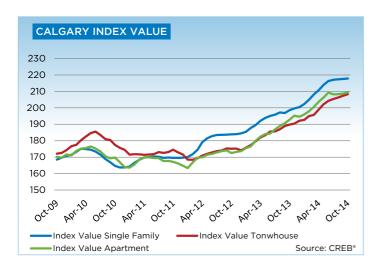

Single-family, apartment and townhouse benchmark prices totaled a respective \$513,500, \$299,800, and \$337,800 in October. While all sectors saw unadjusted monthly prices level off and growth ease, year-over-year increases remained above nine per cent across all categories due to gains achieved this past spring.