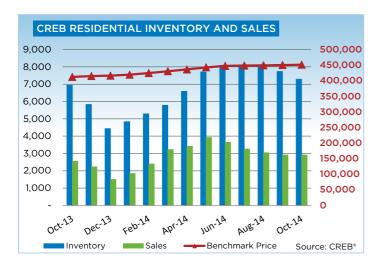

# Calgary resale housing market moves toward more balanced conditions

Price growth eases as supply improves

Calgary, November 3, 2014 - Continued double-digit gains in the condominium apartment sector helped to fuel a 10 per cent increase in Calgary's residential resale housing market in October. Overall sales for the month totaled 2,147 units, compared with 1,948 during the same period last year.

Much like the condominium sectors, October sales in the single-family market experienced healthy gains, growing by 9.7 per cent to 1,462 units compared to same period last year. Meanwhile, new listings totaled 1,871 units. Year-to-date single-family sales and new listings have totaled 15,301 and 21,890 units respectively.