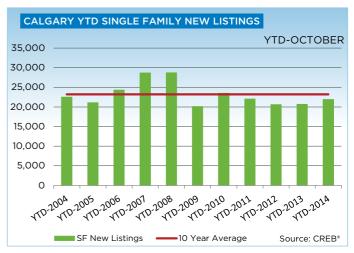

Much like the condominium sectors, October sales in the single-family market experienced healthy gains, growing by 9.7 per cent to 1,462 units compared to same period last year. Meanwhile, new listings totaled 1,871 units. Year-to-date single-family sales and new listings have totaled 15,301 and 21,890 units respectively.