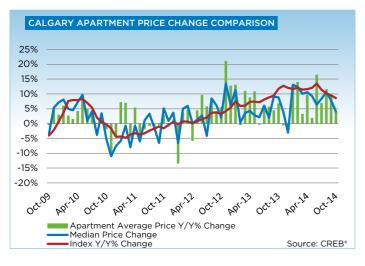

With a 14 per cent gain, the city's condominium apartment sector recorded the largest year-over-year growth. It represents the sixth consecutive month that sales in this category have increased by double digits – due, in large part, to better selection of relatively affordable product. More than half of this year's new listings have been priced below \$300,000.

Single-family, apartment and townhouse benchmark prices totaled a respective \$513,500, \$299,800, and \$337,800 in October. While all sectors saw unadjusted monthly prices level off and growth ease, year-over-year increases remained above nine per cent across all categories due to gains achieved this past spring.