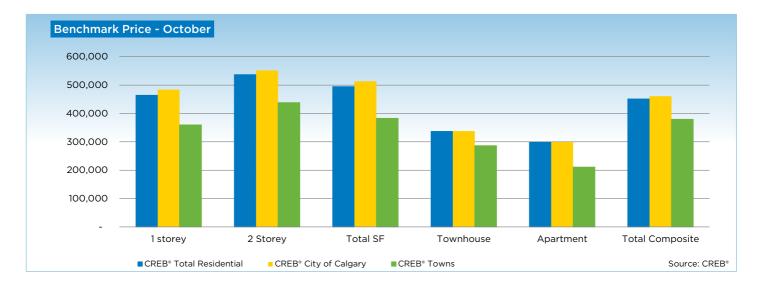

Single-family, apartment and townhouse benchmark prices totaled a respective \$513,500, \$299,800, and \$337,800 in October. While all sectors saw unadjusted monthly prices level off and growth ease, year-over-year increases remained above nine per cent across all categories due to gains achieved this past spring.