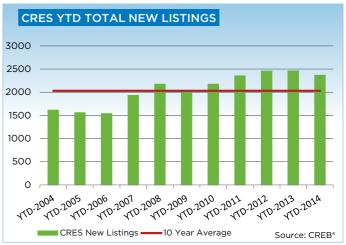

With a 14 per cent gain, the city's condominium apartment sector recorded the largest year-over-year growth. It represents the sixth consecutive month that sales in this category have increased by double digits – due, in large part, to better selection of relatively affordable product. More than half of this year's new listings have been priced below \$300,000.

While sales improved, year-to-date condominium apartment listings also increased by nearly 30 per cent to 6,528 units. The pace of growth has exceeded sales growth causing a rise in inventory levels.

"Rising listings relative to sales activity has caused apartment inventories to improve," said Kirk. "This has pushed this sector into more balanced territory, reducing some upward pricing pressures and giving buyers more options."

Much like the condominium sectors, October sales in the single-family market experienced healthy gains, growing by 9.7 per cent to 1,462 units compared to same period last year. Meanwhile, new listings totaled 1,871 units. Year-to-date single-family sales and new listings have totaled 15,301 and 21,890 units respectively.