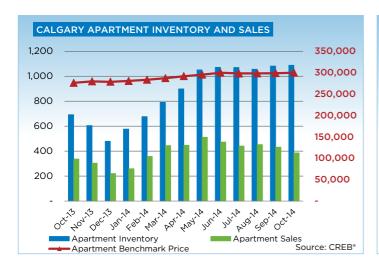

While sales improved, year-to-date condominium apartment listings also increased by nearly 30 per cent to 6,528 units. The pace of growth has exceeded sales growth causing a rise in inventory levels.

"Rising listings relative to sales activity has caused apartment inventories to improve," said Kirk. "This has pushed this sector into more balanced territory, reducing some upward pricing pressures and giving buyers more options."