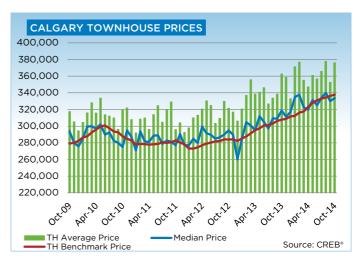

Single-family, apartment and townhouse benchmark prices totaled a respective \$513,500, \$299,800, and \$337,800 in October. While all sectors saw unadjusted monthly prices level off and growth ease, year-over-year increases remained above nine per cent across all categories due to gains achieved this past spring.