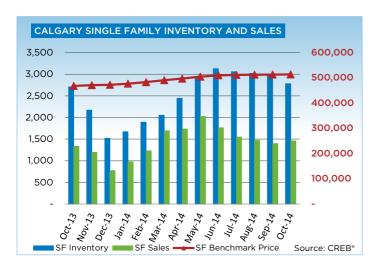

Much like the condominium sectors, October sales in the single-family market experienced healthy gains, growing by 9.7 per cent to 1,462 units compared to same period last year. Meanwhile, new listings totaled 1,871 units. Year-to-date single-family sales and new listings have totaled 15,301 and 21,890 units respectively.

Single-family, apartment and townhouse benchmark prices totaled a respective \$513,500, \$299,800, and \$337,800 in October. While all sectors saw unadjusted monthly prices level off and growth ease, year-over-year increases remained above nine per cent across all categories due to gains achieved this past spring.