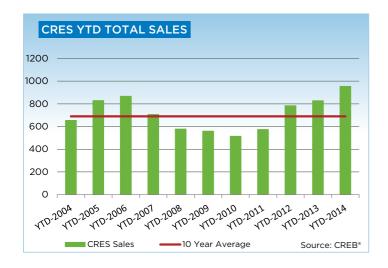

| 106     |
| \$900,000 - \$999,999     | 8      | 8      | 67      | 78      |
| \$1,000,000 - \$1,249,999 | 3      | 10     | 84      | 129     |
| \$1,250,000 - \$1,499,999 | 6      | 10     | 47      | 63      |
| \$1,500,000 - \$1,749,999 | 3      | 1      | 26      | 25      |
| \$1,750,000 - \$1,999,999 | 1      | 2      | 10      | 20      |
| \$2,000,000 - \$2,499,999 | 1      | 3      | 14      | 19      |
| \$2,500,000 - \$2,999,999 | -      | 1      | 4       | 10      |
| \$3,000,000 - \$3,499,999 | 1      | -      | 1       | 1       |
| \$3,500,000 - \$3,999,999 | -      | -      | 3       | 1       |
| \$4,000,000 +             |        | -      | 1       | 1_      |
|                           | 80     | 92     | 828     | 955     |



#### **CREB® COUNTRY RESIDENTIAL**













## **CREB® TOTAL RESIDENTIAL**

|                 | Jan.    | Feb.    | Mar.    | Apr.    | May     | Jun.    | Jul.    | Aug.    | Sept.   | Oct.    | Nov.    | Dec.    | YTD     |
|-----------------|---------|---------|---------|---------|---------|---------|---------|---------|---------|---------|---------|---------|---------|
| 2013            |         |         |         |         |         |         |         |         |         |         |         |         |         |
| Sales           | 1,588   | 2,128   | 2,676   | 3,048   | 3,303   | 3,057   | 3,023   | 2,894   | 2,545   | 2,541   | 2,228   | 1,497   | 30,528  |
| New Listings    | 3,462   | 3,638   | 4,425   | 4,889   | 5,189   | 4,184   | 3,958   | 3,850   | 3,776   | 3,451   | 2,454   | 1,348   | 44,624  |
| Acti