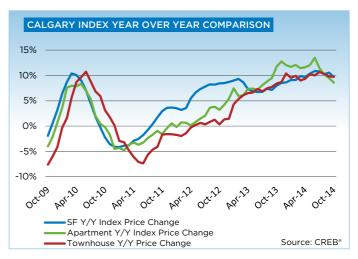

Single-family, apartment and townhouse benchmark prices totaled a respective \$513,500, \$299,800, and \$337,800 in October. While all sectors saw unadjusted monthly prices level off and growth ease, year-over-year increases remained above nine per cent across all categories due to gains achieved this past spring.