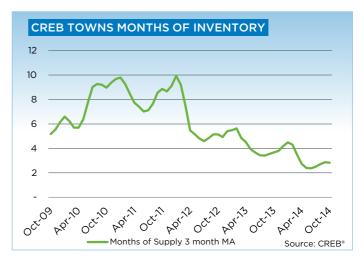

Meanwhile, year-over-year condominium townhouse sales growth eased to eight per cent in October compared to the

same period last year. Year-to-date sales, however, are still up 19 per cent to 3,303 units. New listings have similarly kept pace, creating access to more inventory for buyers.