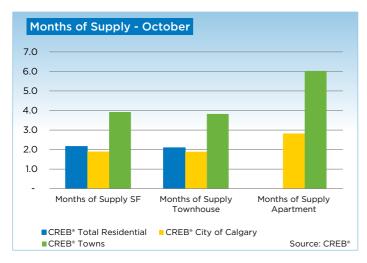

While sales improved, year-to-date condominium apartment listings also increased by nearly 30 per cent to 6,528 units. The pace of growth has exceeded sales growth causing a rise in inventory levels.

"Rising listings relative to sales activity has caused apartment inventories to improve," said Kirk. "This has pushed this sector into more balanced territory, reducing some upward pricing pressures and giving buyers more options."

"All citywide resale segments have recorded a moderate easing of supply constraints, which should help stabilize prices as we approach the end of the calendar year," said Lurie. "Nonetheless, consumers should be aware that market conditions can vary significantly depending on the location and property type."