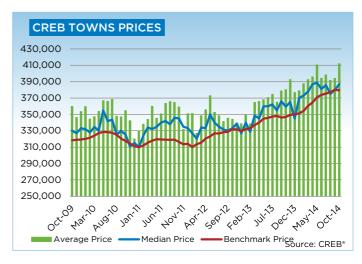

Single-family, apartment and townhouse benchmark prices totaled a respective \$513,500, \$299,800, and \$337,800 in October. While all sectors saw unadjusted monthly prices level off and growth ease, year-over-year increases remained above nine per cent across all categories due to gains achieved this past spring.