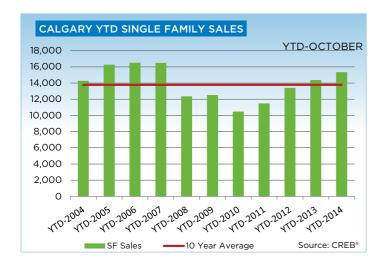

Much like the condominium sectors, October sales in the single-family market experienced healthy gains, growing by 9.7 per cent to 1,462 units compared to same period last year. Meanwhile, new listings totaled 1,871 units. Year-to-date single-family sales and new listings have totaled 15,301 and 21,890 units respectively.