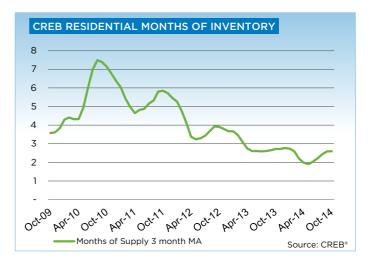

While sales improved, year-to-date condominium apartment listings also increased by nearly 30 per cent to 6,528 units. The pace of growth has exceeded sales growth causing a rise in inventory levels.

"Rising listings relative to sales activity has caused apartment inventories to improve," said Kirk. "This has pushed this sector into more balanced territory, reducing some upward pricing pressures and giving buyers more options."

"All citywide resale segments have recorded a moderate easing of supply constraints, which should help stabilize prices as we approach the end of the calendar year," said Lurie. "Nonetheless, consumers should be aware that market conditions can vary significantly depending on the location and property type."