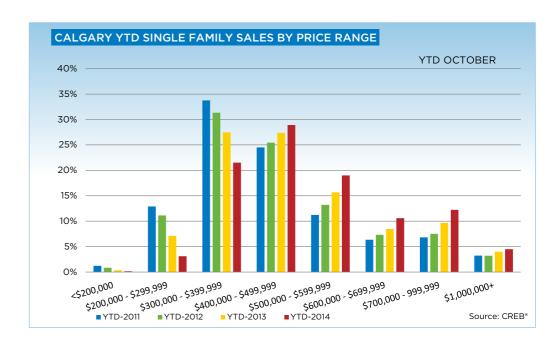

As of October, only 18 per cent of new single-family listings were priced below \$400,000 and only 387 remained in inventory by the end of the month

"While buyers can still find single-family product priced under this threshold in Calgary, the selection has consistently declined over the past four years," said Kirk. "As our market moves into more balanced conditions, there has been a notable shift in the composition of the market. Not only do condominiums represent a larger share of total activity, but product availability by price range and property type has shifted."