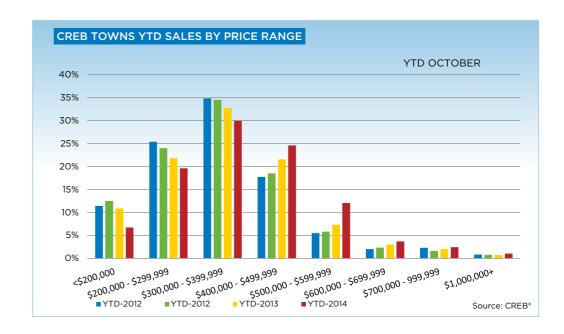

Meanwhile, year-over-year condominium townhouse sales growth eased to eight per cent in October compared to the

same period last year. Year-to-date sales, however, are still up 19 per cent to 3,303 units. New listings have similarly kept pace, creating access to more inventory for buyers.