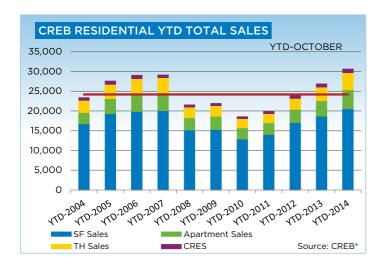

Much like the condominium sectors, October sales in the single-family market experienced healthy gains, growing by 9.7 per cent to 1,462 units compared to same period last year. Meanwhile, new listings totaled 1,871 units. Year-to-date single-family sales and new listings have totaled 15,301 and 21,890 units respectively.