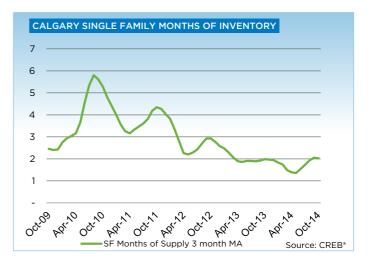

As of October, only 18 per cent of new single-family listings were priced below \$400,000 and only 387 remained in inventory by the end of the month

"While buyers can still find single-family product priced under this threshold in Calgary, the selection has consistently declined over the past four years," said Kirk. "As our market moves into more balanced conditions, there has been a notable shift in the composition of the market. Not only do condominiums represent a larger share of total activity, but product availability by price range and property type has shifted."

"All citywide resale segments have recorded a moderate easing of supply constraints, which should help stabilize prices as we approach the end of the calendar year," said Lurie. "Nonetheless, consumers should be aware that market conditions can vary significantly depending on the location and property type."