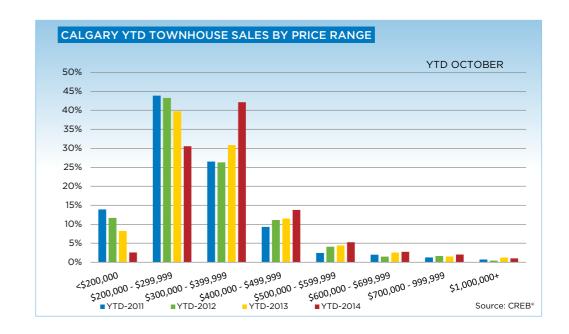

Meanwhile, year-over-year condominium townhouse sales growth eased to eight per cent in October compared to the

same period last year. Year-to-date sales, however, are still up 19 per cent to 3,303 units. New listings have similarly kept pace, creating access to more inventory for buyers.