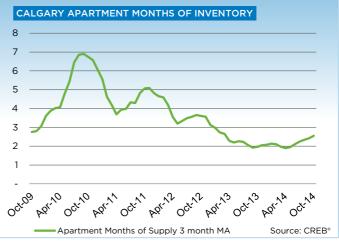

While sales improved, year-to-date condominium apartment listings also increased by nearly 30 per cent to 6,528 units. The pace of growth has exceeded sales growth causing a rise in inventory levels.

"Rising listings relative to sales activity has caused apartment inventories to improve," said Kirk. "This has pushed this sector into more balanced territory, reducing some upward pricing pressures and giving buyers more options."