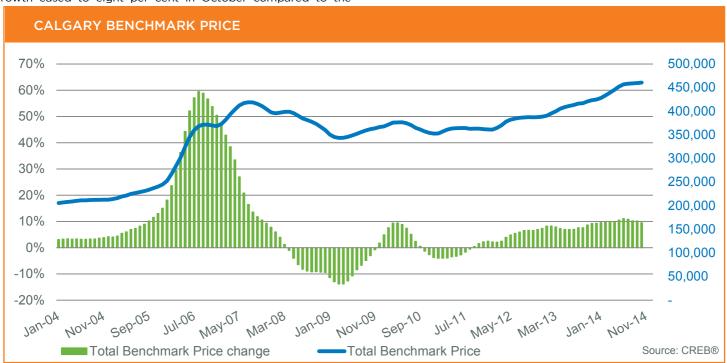

Single-family, apartment and townhouse benchmark prices totaled a respective \$513,500, \$299,800, and \$337,800 in October. While all sectors saw unadjusted monthly prices level off and growth ease, year-over-year increases remained above nine per cent across all categories due to gains achieved this past spring.