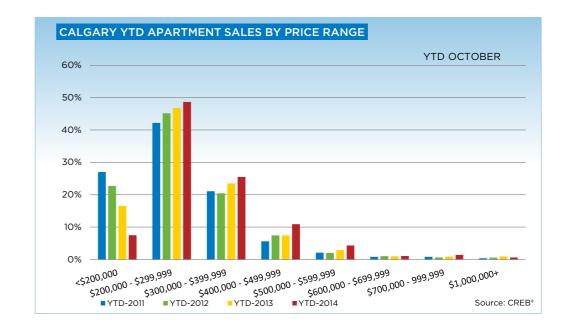

With a 14 per cent gain, the city's condominium apartment sector recorded the largest year-over-year growth. It represents the sixth consecutive month that sales in this category have increased by double digits – due, in large part, to better selection of relatively affordable product. More than half of this year's new listings have been priced below \$300,000.