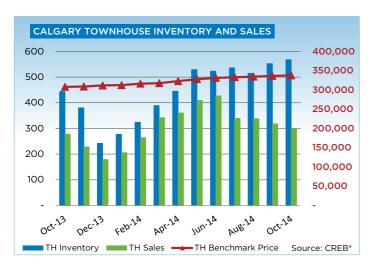

Meanwhile, year-over-year condominium townhouse sales growth eased to eight per cent in October compared to the

same period last year. Year-to-date sales, however, are still up 19 per cent to 3,303 units. New listings have similarly kept pace, creating access to more inventory for buyers.

Single-family, apartment and townhouse benchmark prices totaled a respective \$513,500, \$299,800, and \$337,800 in October. While all sectors saw unadjusted monthly prices level off and growth ease, year-over-year increases remained above nine per cent across all categories due to gains achieved this past spring.