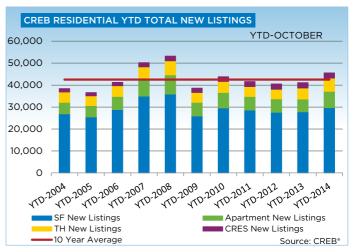

Much like the condominium sectors, October sales in the single-family market experienced healthy gains, growing by 9.7 per cent to 1,462 units compared to same period last year. Meanwhile, new listings totaled 1,871 units. Year-to-date single-family sales and new listings have totaled 15,301 and 21,890 units respectively.