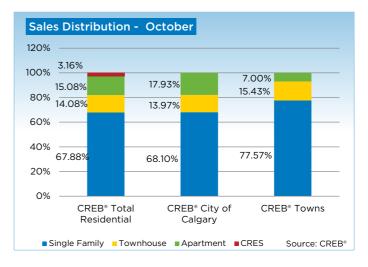

With a 14 per cent gain, the city's condominium apartment sector recorded the largest year-over-year growth. It represents the sixth consecutive month that sales in this category have increased by double digits – due, in large part, to better selection of relatively affordable product. More than half of this year's new listings have been priced below \$300,000.

Meanwhile, year-over-year condominium townhouse sales growth eased to eight per cent in October compared to the

same period last year. Year-to-date sales, however, are still up 19 per cent to 3,303 units. New listings have similarly kept pace, creating access to more inventory for buyers.

Much like the condominium sectors, October sales in the single-family market experienced healthy gains, growing by 9.7 per cent to 1,462 units compared to same period last year. Meanwhile, new listings totaled 1,871 units. Year-to-date single-family sales and new listings have totaled 15,301 and 21,890 units respectively.