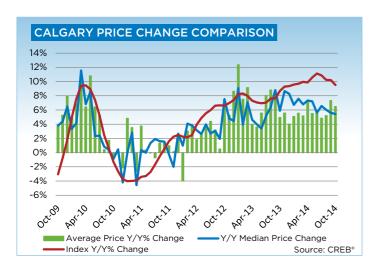

Single-family, apartment and townhouse benchmark prices totaled a respective \$513,500, \$299,800, and \$337,800 in October. While all sectors saw unadjusted monthly prices level off and growth ease, year-over-year increases remained above nine per cent across all categories due to gains achieved this past spring.