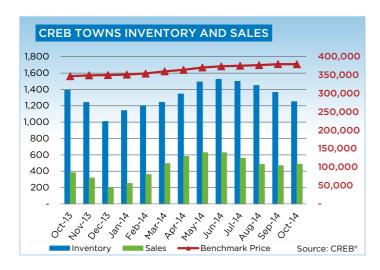

Meanwhile, year-over-year condominium townhouse sales growth eased to eight per cent in October compared to the

same period last year. Year-to-date sales, however, are still up 19 per cent to 3,303 units. New listings have similarly kept pace, creating access to more inventory for buyers.

Single-family, apartment and townhouse benchmark prices totaled a respective \$513,500, \$299,800, and \$337,800 in October. While all sectors saw unadjusted monthly prices level off and growth ease, year-over-year increases remained above nine per cent across all categories due to gains achieved this past spring.