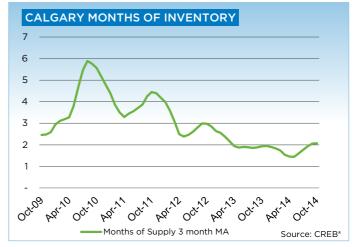

"All citywide resale segments have recorded a moderate easing of supply constraints, which should help stabilize prices as we approach the end of the calendar year," said Lurie. "Nonetheless, consumers should be aware that market conditions can vary significantly depending on the location and property type."