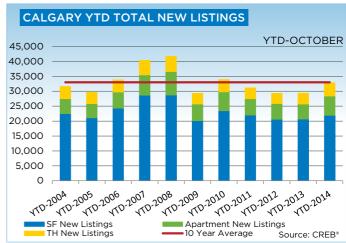

While sales improved, year-to-date condominium apartment listings also increased by nearly 30 per cent to 6,528 units. The pace of growth has exceeded sales growth causing a rise in inventory levels.

"Rising listings relative to sales activity has caused apartment inventories to improve," said Kirk. "This has pushed this sector into more balanced territory, reducing some upward pricing pressures and giving buyers more options."

Much like the condominium sectors, October sales in the single-family market experienced healthy gains, growing by 9.7 per cent to 1,462 units compared to same period last year. Meanwhile, new listings totaled 1,871 units. Year-to-date single-family sales and new listings have totaled 15,301 and 21,890 units respectively.