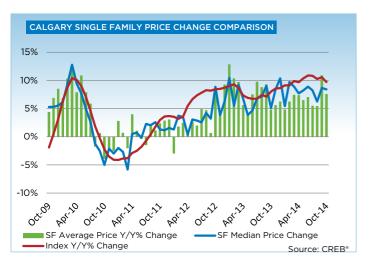

Single-family, apartment and townhouse benchmark prices totaled a respective \$513,500, \$299,800, and \$337,800 in October. While all sectors saw unadjusted monthly prices level off and growth ease, year-over-year increases remained above nine per cent across all categories due to gains achieved this past spring.