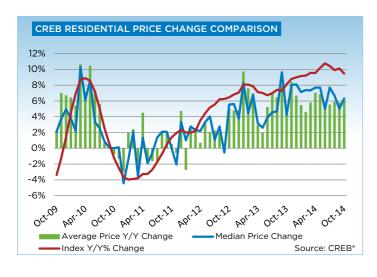

Single-family, apartment and townhouse benchmark prices totaled a respective \$513,500, \$299,800, and \$337,800 in October. While all sectors saw unadjusted monthly prices level off and growth ease, year-over-year increases remained above nine per cent across all categories due to gains achieved this past spring.