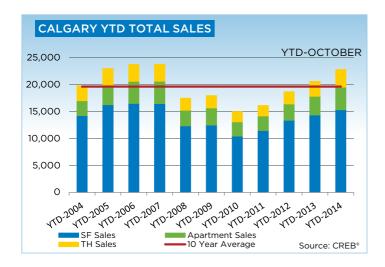

With a 14 per cent gain, the city's condominium apartment sector recorded the largest year-over-year growth. It represents the sixth consecutive month that sales in this category have increased by double digits – due, in large part, to better selection of relatively affordable product. More than half of this year's new listings have been priced below \$300,000.

"Tight rental market conditions combined with low mortgage rates have supported demand growth for condominium product in Calgary," said CREB® president Bill Kirk, noting apartment sales have also set a year-to-date record, totaling 4,202 units. "Much of this demand is coming from both first-time homebuyers and investors."

Meanwhile, year-over-year condominium townhouse sales growth eased to eight per cent in October compared to the

same period last year. Year-to-date sales, however, are still up 19 per cent to 3,303 units. New listings have similarly kept pace, creating access to more inventory for buyers.

Much like the condominium sectors, October sales in the single-family market experienced healthy gains, growing by 9.7 per cent to 1,462 units compared to same period last year. Meanwhile, new listings totaled 1,871 units. Year-to-date single-family sales and new listings have totaled 15,301 and 21,890 units respectively.