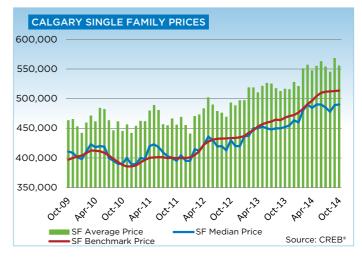

Single-family, apartment and townhouse benchmark prices totaled a respective \$513,500, \$299,800, and \$337,800 in October. While all sectors saw unadjusted monthly prices level off and growth ease, year-over-year increases remained above nine per cent across all categories due to gains achieved this past spring.