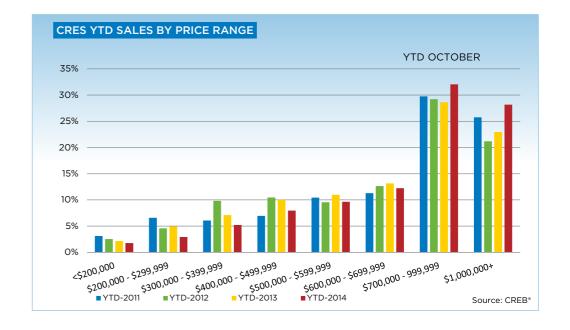

99,999     | 9      | 5      | 73      | 106     |
| \$900,000 - \$999,999     | 8      | 8      | 67      | 78      |
| \$1,000,000 - \$1,249,999 | 3      | 10     | 84      | 129     |
| \$1,250,000 - \$1,499,999 | 6      | 10     | 47      | 63      |
| \$1,500,000 - \$1,749,999 | 3      | 1      | 26      | 25      |
| \$1,750,000 - \$1,999,999 | 1      | 2      | 10      | 20      |
| \$2,000,000 - \$2,499,999 | 1      | 3      | 14      | 19      |
| \$2,500,000 - \$2,999,999 | -      | 1      | 4       | 10      |
| \$3,000,000 - \$3,499,999 | 1      | -      | 1       | 1       |
| \$3,500,000 - \$3,999,999 | -      | -      | 3       | 1       |
| \$4,000,000 +             |        | -      | 1       | 1_      |
|                           | 80     | 92     | 828     | 955     |



#### **CREB® COUNTRY RESIDENTIAL**













## **CREB® TOTAL RESIDENTIAL**

|                 | Jan.    | Feb.    | Mar.    | Apr.    | May     | Jun.    | Jul.    | Aug.    | Sept.   | Oct.    | Nov.    | Dec.    | YTD     |
|-----------------|---------|---------|---------|---------|---------|---------|---------|---------|---------|---------|---------|---------|---------|
| 2013            |         |         |         |         |         |         |         |         |         |         |         |         |         |
| Sales           | 1,588   | 2,128   | 2,676   | 3,048   | 3,303   | 3,057   | 3,023   | 2,894   | 2,545   | 2,541   | 2,228   | 1,497   | 30,528  |
| New Listings    | 3,462   | 3,638   | 4,425   | 4,889   | 5,189   | 4,184   | 3,958   | 3,850   | 3,776   | 3,451