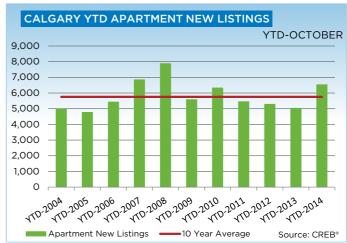

While sales improved, year-to-date condominium apartment listings also increased by nearly 30 per cent to 6,528 units. The pace of growth has exceeded sales growth causing a rise in inventory levels.

"Rising listings relative to sales activity has caused apartment inventories to improve," said Kirk. "This has pushed this sector into more balanced territory, reducing some upward pricing pressures and giving buyers more options."