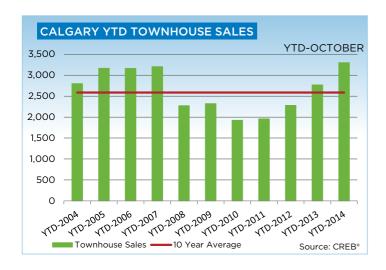

Meanwhile, year-over-year condominium townhouse sales growth eased to eight per cent in October compared to the

same period last year. Year-to-date sales, however, are still up 19 per cent to 3,303 units. New listings have similarly kept pace, creating access to more inventory for buyers.