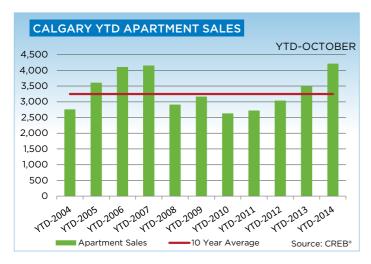

"Tight rental market conditions combined with low mortgage rates have supported demand growth for condominium product in Calgary," said CREB® president Bill Kirk, noting apartment sales have also set a year-to-date record, totaling 4,202 units. "Much of this demand is coming from both first-time homebuyers and investors."