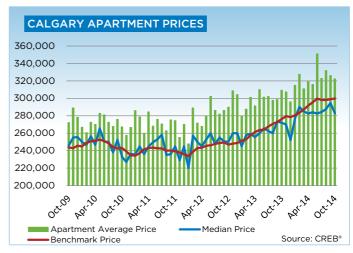

Single-family, apartment and townhouse benchmark prices totaled a respective \$513,500, \$299,800, and \$337,800 in October. While all sectors saw unadjusted monthly prices level off and growth ease, year-over-year increases remained above nine per cent across all categories due to gains achieved this past spring.