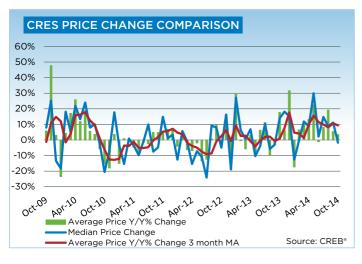

Single-family, apartment and townhouse benchmark prices totaled a respective \$513,500, \$299,800, and \$337,800 in October. While all sectors saw unadjusted monthly prices level off and growth ease, year-over-year increases remained above nine per cent across all categories due to gains achieved this past spring.

"All citywide resale segments have recorded a moderate easing of supply constraints, which should help stabilize prices as we approach the end of the calendar year," said Lurie. "Nonetheless, consumers should be aware that market conditions can vary significantly depending on the location and property type."