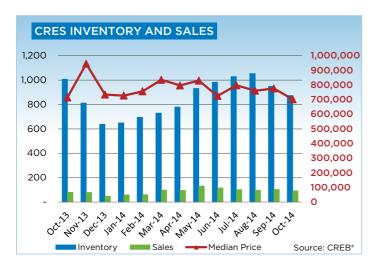

# Calgary resale housing market moves toward more balanced conditions

Price growth eases as supply improves

Calgary, November 3, 2014 - Continued double-digit gains in the condominium apartment sector helped to fuel a 10 per cent increase in Calgary's residential resale housing market in October. Overall sales for the month totaled 2,147 units, compared with 1,948 during the same period last year.

Single-family, apartment and townhouse benchmark prices totaled a respective \$513,500, \$299,800, and \$337,800 in October. While all sectors saw unadjusted monthly prices level off and growth ease, year-over-year increases remained above nine per cent across all categories due to gains achieved this past spring.