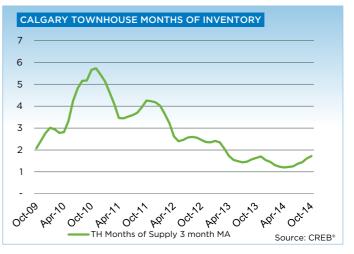

Meanwhile, year-over-year condominium townhouse sales growth eased to eight per cent in October compared to the

same period last year. Year-to-date sales, however, are still up 19 per cent to 3,303 units. New listings have similarly kept pace, creating access to more inventory for buyers.