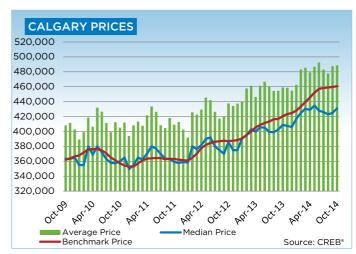

Single-family, apartment and townhouse benchmark prices totaled a respective \$513,500, \$299,800, and \$337,800 in October. While all sectors saw unadjusted monthly prices level off and growth ease, year-over-year increases remained above nine per cent across all categories due to gains achieved this past spring.