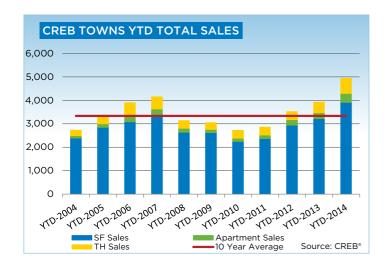

Meanwhile, year-over-year condominium townhouse sales growth eased to eight per cent in October compared to the

same period last year. Year-to-date sales, however, are still up 19 per cent to 3,303 units. New listings have similarly kept pace, creating access to more inventory for buyers.