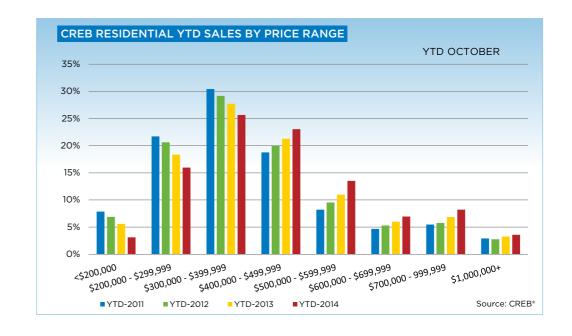

As of October, only 18 per cent of new single-family listings were priced below \$400,000 and only 387 remained in inventory by the end of the month

"While buyers can still find single-family product priced under this threshold in Calgary, the selection has consistently declined over the past four years," said Kirk. "As our market moves into more balanced conditions, there has been a notable shift in the composition of the market. Not only do condominiums represent a larger share of total activity, but product availability by price range and property type has shifted."