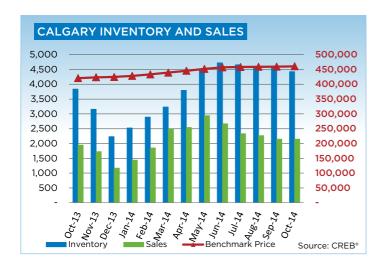

While sales improved, year-to-date condominium apartment listings also increased by nearly 30 per cent to 6,528 units. The pace of growth has exceeded sales growth causing a rise in inventory levels.

"Rising listings relative to sales activity has caused apartment inventories to improve," said Kirk. "This has pushed this sector into more balanced territory, reducing some upward pricing pressures and giving buyers more options."

Single-family, apartment and townhouse benchmark prices totaled a respective \$513,500, \$299,800, and \$337,800 in October. While all sectors saw unadjusted monthly prices level off and growth ease, year-over-year increases remained above nine per cent across all categories due to gains achieved this past spring.