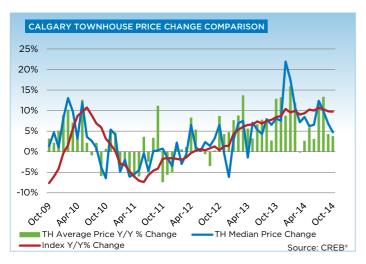

Single-family, apartment and townhouse benchmark prices totaled a respective \$513,500, \$299,800, and \$337,800 in October. While all sectors saw unadjusted monthly prices level off and growth ease, year-over-year increases remained above nine per cent across all categories due to gains achieved this past spring.