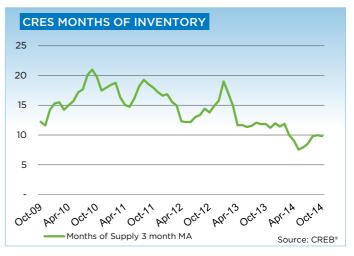

While sales improved, year-to-date condominium apartment listings also increased by nearly 30 per cent to 6,528 units. The pace of growth has exceeded sales growth causing a rise in inventory levels.

"Rising listings relative to sales activity has caused apartment inventories to improve," said Kirk. "This has pushed this sector into more balanced territory, reducing some upward pricing pressures and giving buyers more options."

"All citywide resale segments have recorded a moderate easing of supply constraints, which should help stabilize prices as we approach the end of the calendar year," said Lurie. "Nonetheless, consumers should be aware that market conditions can vary significantly depending on the location and property type."