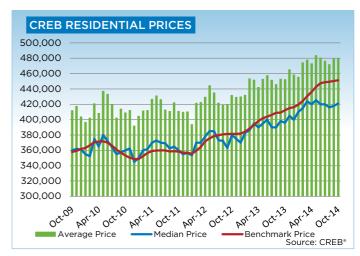

Single-family, apartment and townhouse benchmark prices totaled a respective \$513,500, \$299,800, and \$337,800 in October. While all sectors saw unadjusted monthly prices level off and growth ease, year-over-year increases remained above nine per cent across all categories due to gains achieved this past spring.