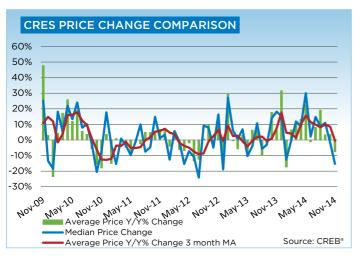

|
| \$900,000 - \$999,999     | 18     | 3      | 85      | 81      |
| \$1,000,000 - \$1,249,999 | 11     | 5      | 95      | 134     |
| \$1,250,000 - \$1,499,999 | 6      | 2      | 53      | 65      |
| \$1,500,000 - \$1,749,999 | 2      | -      | 28      | 25      |
| \$1,750,000 - \$1,999,999 | 4      | -      | 14      | 20      |
| \$2,000,000 - \$2,499,999 | -      | -      | 14      | 19      |
| \$2,500,000 - \$2,999,999 | 1      | 1      | 5       | 10      |
| \$3,000,000 - \$3,499,999 | -      | 1      | 1       | 2       |
| \$3,500,000 - \$3,999,999 | -      | -      | 3       | 1       |
| \$4,000,000 +             | -      | -      | 1       | 11      |
|                           | 79     | 39     | 907     | 993     |



### **CREB® COUNTRY RESIDENTIAL**













# **CREB® TOTAL RESIDENTIAL**

|                 | Jan.    | Feb.    | Mar.    | Apr.    | May     | Jun.    | Jul.    | Aug.    | Sept.   | Oct.    | Nov.    | Dec.    | YTD     |
|-----------------|---------|---------|---------|---------|---------|---------|---------|---------|---------|---------|---------|---------|---------|
| 2013            |         |         |         |         |         |         |         |         |         |         |         |         |         |
| Sales           | 1,588   | 2,128   | 2,676   | 3,048   | 3,303   | 3,057   | 3,023   | 2,894   | 2,545   | 2,541   | 2,228   | 1,497   | 30,528  |
| New Listings    | 3,462   | 3,638   | 4,425   | 4,889   | 5,189   | 4,184   | 3,958   | 3,850   | 3,776   | 3,451   | 2,454   | 1,348   | 44,624  |
| Active Listin