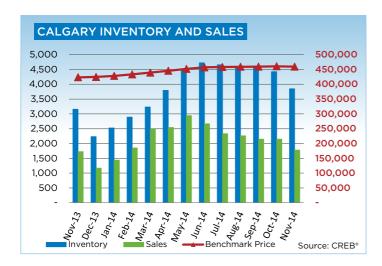

Meanwhile, new listings growth continues to outpace the gains in sales, supporting a 22 per cent year-over-year rise in November inventories to 3,849 units. While inventories have recorded significant gains, they remain below long-term averages for the month.

November also showed easing growth in single-family unadjusted benchmark prices, totaling \$511,300 in November—an 8.7 per cent increase over the previous year. While year-over-year price gains remain strong, price growth has slowed from the double-digit rates posted earlier in the year.