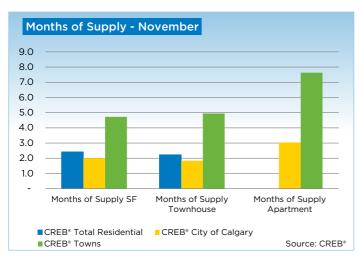

Meanwhile, new listings growth continues to outpace the gains in sales, supporting a 22 per cent year-over-year rise in November inventories to 3,849 units. While inventories have recorded significant gains, they remain below long-term averages for the month.

"Over the past year, inventories have been low in the city, limiting some of the choice for consumers," said CREB® president Bill Kirk. "While availability in specific segments and price ranges vary, on the whole, the recent rise in inventories will be welcome news for many buyers."