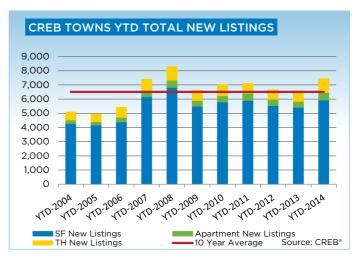

# **CREB® TOWNS**

|                 | Jan.    | Feb.    | Mar.    | Apr.    | May     | Jun.    | July.   | Aug.    | Sept.   | Oct.    | Nov.    | Dec.    | YTD     |
|-----------------|---------|---------|---------|---------|---------|---------|---------|---------|---------|---------|---------|---------|---------|
| 2013            |         |         |         |         |         |         |         |         |         |         |         |         |         |
| Sales           | 245     | 256     | 364     | 431     | 485     | 470     | 480     | 431     | 377     | 382     | 317     | 201     | 4,439   |
| New Listings    | 542     | 559     | 659     | 765     | 773     | 586     | 671     | 590     | 549     | 513     | 379     | 218     | 6,804   |
| Active Listings | 1,218   | 1,381   | 1,533   | 1,705   | 1,767   | 1,606   | 1,570   | 1,517   | 1,443   | 1,390   | 1,241   | 1,008   |         |
| AverageDOM      | 82      | 69      | 55      | 66      | 64      | 62      | 60      | 57      | 58      | 59      | 64      | 65      | 68      |
| Average Price   | 349,213 | 338,531 | 364,728 | 365,877 | 367,972 | 370,550 | 374,672 | 364,998 | 378,736 | 380,376 | 392,647 | 376,726 | 369,618 |
| Benchmark Price | 331,900 | 333,000 | 336,900 | 340,000 | 344,700 | 345,700 | 347,200 | 348,200 | 346,100 | 346,900 | 349,400 | 350,000 |         |
| Index           | 171     | 171     | 173     | 175     | 177     | 178     | 178     | 179     | 178     | 178     | 180     | 180     |         |
| 2014            |         |         |         |         |         |         |         |         |         |         |         |         |         |
| Sales           | 251     | 358     | 494     | 582     | 626     | 626     | 558     | 484     | 469     | 485     | 366     |         | 5,299   |
| New Listings    | 551     | 544     | 705     | 812     | 930     | 836     | 726     | 657     | 632     | 595     | 452     |         | 7,440   |
| Active Listings | 1,141   | 1,202   | 1,243   | 1,344   | 1,492   | 1,525   | 1,499   | 1,449   | 1,364   | 1,251   | 1,156   |         |         |
| AverageDOM      | 68      | 56      | 49      | 46      | 44      | 46      | 53      | 46      | 55      | 56      | 50      |         | 53      |
| Average Price   | 379,053 | 387,568 | 392,572 | 396,006 | 410,643 | 394,216 | 398,358 | 391,595 | 393,952 | 412,367 | 391,155 |         | 396,656 |
| Benchmark Price | 351,300 | 354,300 | 360,300 | 364,400 | 370,800 | 373,900 | 375,500 | 377,200 | 379,900 | 379,600 | 380,900 |         |         |
| Index           | 181     | 182     | 185     | 187     | 191     | 192     | 193     | 194     | 195     | 195     | 196     |         |         |