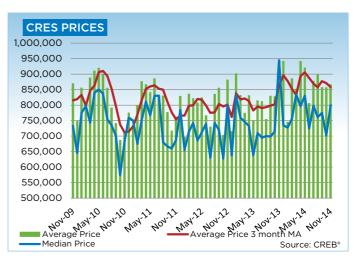

# **CREB® COUNTRY RESIDENTIAL**

|                 | Jan.    | Feb.    | Mar.    | Apr.    | May     | Jun.    | Jul.    | Aug.    | Sept.   | Oct.    | Nov.    | Dec.    | YTD     |
|-----------------|---------|---------|---------|---------|---------|---------|---------|---------|---------|---------|---------|---------|---------|
| 2013            |         |         |         |         |         |         |         |         |         |         |         |         |         |
| Sales           | 34      | 72      | 72      | 84      | 106     | 99      | 90      | 95      | 96      | 80      | 79      | 49      | 956     |
| New Listings    | 239     | 212     | 258     | 294     | 337     | 269     | 237     | 222     | 210     | 185     | 107     | 71      | 2,641   |
| Active Listings | 741     | 761     | 897     | 1,001   | 1,123   | 1,138   | 1,132   | 1,157   | 1,034   | 1,007   | 812     | 638     |         |
| AverageDOM      | 155     | 104     | 107     | 105     | 91      | 87      | 96      | 105     | 98      | 110     | 110     | 101     | 102     |
| Average Price   | 901,203 | 831,221 | 774,036 | 830,942 | 750,207 | 814,436 | 811,453 | 754,478 | 829,119 | 827,605 | 937,556 | 941,214 | 823,082 |
| 2014            |         |         |         |         |         |         |         |         |         |         |         |         |         |
| Sales           | 59      | 60      | 98      | 96      | 131     | 115     | 103     | 97      | 103     | 92      | 39      |         | 993     |
| New Listings    | 198     | 209     | 216     | 223     | 363     | 304     | 262     | 219     | 197     | 177     | 111     |         | 2,479   |
| Active Listings | 649     | 696     | 729     | 779     | 932     | 983     | 1,028   | 1,053   | 948     | 874     | 765     |         |         |
| AverageDOM      | 100     | 126     | 87      | 102     | 86      | 86      | 97      | 83      | 91      | 103     | 114     |         | 95      |
| Average Price   | 745,115 | 885,458 | 851,814 | 941,363 | 919,840 | 805,201 | 877,140 | 899,363 | 856,826 | 856,422 | 866,315 |         | 868,529 |

|                           | Nov-13 | Nov-14 | YTD2013 | YTD2014 |
|---------------------------|--------|--------|---------|---------|
| CRES                      |        |        |         |         |
| >\$100,000                | -      | -      | 5       | 3       |
| \$100,000 - \$199,999     | -      | -      | 13      | 14      |
| \$200,000 - \$299,999     | 1      | 1      | 42      | 29      |
| \$300,000 -\$ 349,999     | -      | 4      | 28      | 24      |
| \$350,000 - \$399,999     | -      | 4      | 31      | 34      |
| \$400,000 - \$449,999     | 4      | -      | 43      | 30      |
| \$450,000 - \$499,999     | 3      | -      | 47      | 46      |
| \$500,000 - \$549,999     | 7      | 2      | 52      | 52      |
| \$550,000 - \$599,999     | 5      | 1      | 51      | 43      |
| \$600,000 - \$649,999     | 4      | -      | 56      | 51      |
| \$650,000 - \$699,999     | 1      | -      | 58      | 66      |
| \$700,000 - \$799,999     | 3      | 7      | 100     | 129     |
| \$800,000 - \$899,999     | 9      | 8      | 82      | 114     |
| \$900,000 - \$999,999     | 18     | 3      | 85      | 81      |
| \$1,000,000 - \$1,249,999 | 11     | 5      | 95      | 134     |
| \$1,250,000 - \$1,499,999 | 6      | 2      | 53      | 65      |
| \$1,500,000 - \$1,749,999 | 2      | -      | 28      | 25      |
| \$1,750,000 - \$1,999,999 | 4      | -      | 14      | 20      |
| \$2,000,000 - \$2,499,999 | -      | -      | 14      | 19      |
| \$2,500,000 - \$2,999,999 | 1      | 1      | 5       | 10      |
| \$3,000,000 - \$3,499,999 | -      | 1      | 1       | 2       |
| \$3,500,000 - \$3,999,999 | -      | -      | 3       | 1       |
| \$4,000,000 +             | -      | -      | 1       | 11      |
|                           | 79     | 39     | 907     | 993     |