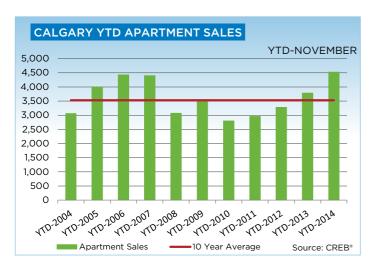

As in previous months, November saw double-digit growth in year-to-date sales for all property types. However, the strongest gains were in the condominium apartment and townhouse sectors with a combined growth of over 19 per cent. When comparing year-to-date sales figures, both condominium sectors are currently at record levels.