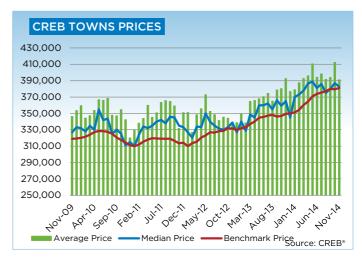

# **CREB® TOWNS**

|                 | Jan.    | Feb.    | Mar.    | Apr.    | May     | Jun.    | July.   | Aug.    | Sept.   | Oct.    | Nov.    | Dec.    | YTD     |
|-----------------|---------|---------|---------|---------|---------|---------|---------|---------|---------|---------|---------|---------|---------|
| 2013            |         |         |         |         |         |         |         |         |         |         |         |         |         |
| Sales           | 245     | 256     | 364     | 431     | 485     | 470     | 480     | 431     | 377     | 382     | 317     | 201     | 4,439   |
| New Listings    | 542     | 559     | 659     | 765     | 773     | 586     | 671     | 590     | 549     | 513     | 379     | 218     | 6,804   |
| Active Listings | 1,218   | 1,381   | 1,533   | 1,705   | 1,767   | 1,606   | 1,570   | 1,517   | 1,443   | 1,390   | 1,241   | 1,008   |         |
| AverageDOM      | 82      | 69      | 55      | 66      | 64      | 62      | 60      | 57      | 58      | 59      | 64      | 65      | 68      |
| Average Price   | 349,213 | 338,531 | 364,728 | 365,877 | 367,972 | 370,550 | 374,672 | 364,998 | 378,736 | 380,376 | 392,647 | 376,726 | 369,618 |
| Benchmark Price | 331,900 | 333,000 | 336,900 | 340,000 | 344,700 | 345,700 | 347,200 | 348,200 | 346,100 | 346,900 | 349,400 | 350,000 |         |
| Index           | 171     | 171     | 173     | 175     | 177     | 178     | 178     | 179     | 178     | 178     | 180     | 180     |         |
| 2014            |         |         |         |         |         |         |         |         |         |         |         |         |         |
| Sales           | 251     | 358     | 494     | 582     | 626     | 626     | 558     | 484     | 469     | 485     | 366     |         | 5,299   |
| New Listings    | 551     | 544     | 705     | 812     | 930     | 836     | 726     | 657     | 632     | 595     | 452     |         | 7,440   |
| Active Listings | 1,141   | 1,202   | 1,243   | 1,344   | 1,492   | 1,525   | 1,499   | 1,449   | 1,364   | 1,251   | 1,156   |         |         |
| AverageDOM      | 68      | 56      | 49      | 46      | 44      | 46      | 53      | 46      | 55      | 56      | 50      |         | 53      |
| Average Price   | 379,053 | 387,568 | 392,572 | 396,006 | 410,643 | 394,216 | 398,358 | 391,595 | 393,952 | 412,367 | 391,155 |         | 396,656 |
| Benchmark Price | 351,300 | 354,300 | 360,300 | 364,400 | 370,800 | 373,900 | 375,500 | 377,200 | 379,900 | 379,600 | 380,900 |         |         |
| Index           | 181     | 182     | 185     | 187     | 191     | 192     | 193     | 194     | 195     | 195     | 196     |         |         |

# MLS® HPI SUMMARY

|                         | November 2      | 2014        |        | 9      | % Changes |        |        |
|-------------------------|-----------------|-------------|--------|--------|-----------|--------|--------|
|                         | Benchmark Price | Index (HPI) | Oct-14 | May-14 | Nov-13    | Nov-11 | Nov-09 |
| CREB® TOTAL RESIDENTIAL |                 | ·           |        |        |           |        |        |
| Single Family           | 492,900         | 214         | -0.4%  | 1.5%   | 8.5%      | 26.7%  | 26.3%  |
| Townhouse               | 337,600         | 209         | 0.2%   | 3.2%   | 9.6%      | 20.8%  | 20.9%  |
| Apartment               | 299,500         | 210         | 0.3%   | 1.9%   | 7.7%      | 26.4%  | 23.7%  |
| COMPOSITE               | 450,400         | 212         | -0.2%  | 1.7%   | 8.5%      | 26.1%  | 25.4%  |
| CREB® TOWNS             |                 |             |        |        |           |        |        |
| Single Family           | 384,500         | 196         | 0.3%   | 2.6%   | 8.7%      | 21.1%  | 19.3%  |
| Townhouse               | 288,700         | 203         | 0.7%   | 1.9%   | 9.6%      | 24.0%  | 19.5%  |
| Apartment               | 216,300         | 182         | 2.4%   | 9.4%   | 21.4%     | 35.5%  | 21.4%  |
| COMPOSITE               | 380,900         | 196         | 0.4%   | 2.7%   | 9.0%      | 21.6%  | 19.4%  |
| CREB® CITY OF CALGARY   |                 |             |        |        |           |        |        |
| Single Family           | 511,300         | 217         | -0.4%  | 1.4%   | 8.7%      | 27.9%  | 27.9%  |
| Townhouse               | 338,600         | 209         | 0.2%   | 3.3%   | 9.7%      | 20.8%  | 21.0%  |
| Apartment               | 300,700         | 210         | 0.3%   | 1.8%   | 7.5%      | 26.4%  | 23.7%  |
| COMPOSITE               | 459,600         | 215         | -0.2%  | 1.7%   | 8.5%      | 26.9%  | 26.3%  |