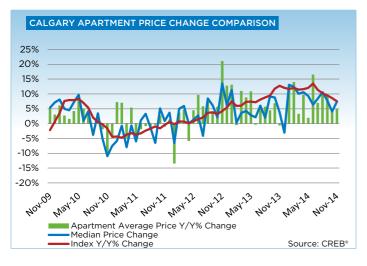

Meanwhile, unadjusted benchmark prices for condominium apartments and townhouses totaled a respective \$300,700 and \$338,600. Like the single-family sector, both condominium sectors have seen price growth ease from double-digit levels. However, it was only this past June and September that saw condominium apartment and townhouse prices recover from previous highs.

"Tight market conditions earlier in the year caused significant aggregate price gains," said Lurie. "It also resulted in a rise in new listings, supporting gains in inventory levels, and a push towards more balanced levels. This has helped ease the upward growth pressure on prices.