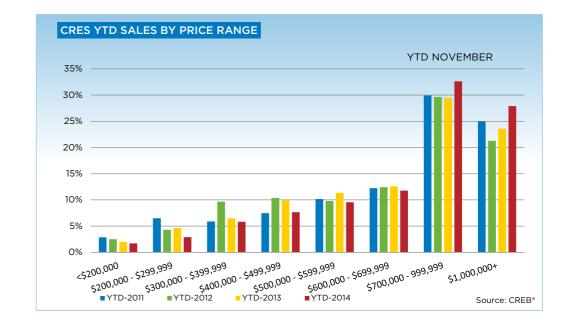

|                           | Nov-13 | Nov-14 | YTD2013 | YTD2014 |
|---------------------------|--------|--------|---------|---------|
| CRES                      |        |        |         |         |
| >\$100,000                | -      | -      | 5       | 3       |
| \$100,000 - \$199,999     | -      | -      | 13      | 14      |
| \$200,000 - \$299,999     | 1      | 1      | 42      | 29      |
| \$300,000 -\$ 349,999     | -      | 4      | 28      | 24      |
| \$350,000 - \$399,999     | -      | 4      | 31      | 34      |
| \$400,000 - \$449,999     | 4      | -      | 43      | 30      |
| \$450,000 - \$499,999     | 3      | -      | 47      | 46      |
| \$500,000 - \$549,999     | 7      | 2      | 52      | 52      |
| \$550,000 - \$599,999     | 5      | 1      | 51      | 43      |
| \$600,000 - \$649,999     | 4      | -      | 56      | 51      |
| \$650,000 - \$699,999     | 1      | -      | 58      | 66      |
| \$700,000 - \$799,999     | 3      | 7      | 100     | 129     |
| \$800,000 - \$899,999     | 9      | 8      | 82      | 114     |
| \$900,000 - \$999,999     | 18     | 3      | 85      | 81      |
| \$1,000,000 - \$1,249,999 | 11     | 5      | 95      | 134     |
| \$1,250,000 - \$1,499,999 | 6      | 2      | 53      | 65      |
| \$1,500,000 - \$1,749,999 | 2      | -      | 28      | 25      |
| \$1,750,000 - \$1,999,999 | 4      | -      | 14      | 20      |
| \$2,000,000 - \$2,499,999 | -      | -      | 14      | 19      |
| \$2,500,000 - \$2,999,999 | 1      | 1      | 5       | 10      |
| \$3,000,000 - \$3,499,999 | -      | 1      | 1       | 2       |
| \$3,500,000 - \$3,999,999 | -      | -      | 3       | 1       |
| \$4,000,000 +             | -      | -      | 1       | 11      |
|                           | 79     | 39     | 907     | 993     |