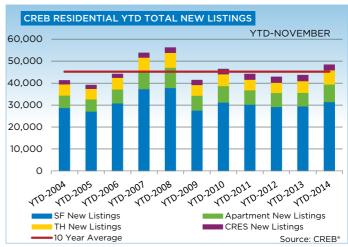

Meanwhile, new listings growth continues to outpace the gains in sales, supporting a 22 per cent year-over-year rise in November inventories to 3,849 units. While inventories have recorded significant gains, they remain below long-term averages for the month.

Single-family sales totaled 1,181 units in November, a one per cent year-over-year decline. Meanwhile, year-to-date activity totaled 16,481 units, a 6.2 per cent increase over the previous year. New listings, in comparison, increased 5.9 per cent to 23.207 units over the same time frame.