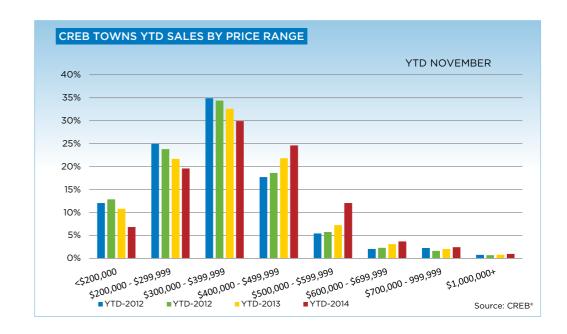

# **CREB® TOWNS**

|                 | Jan.    | Feb.    | Mar.    | Apr.    | May     | Jun.    | July.   | Aug.    | Sept.   | Oct.    | Nov.    | Dec.    | YTD     |
|-----------------|---------|---------|---------|---------|---------|---------|---------|---------|---------|---------|---------|---------|---------|
| 2013            |         |         |         |         |         |         |         |         |         |         |         |         |         |
| Sales           | 245     | 256     | 364     | 431     | 485     | 470     | 480     | 431     | 377     | 382     | 317     | 201     | 4,439   |
| New Listings    | 542     | 559     | 659     | 765     | 773     | 586     | 671     | 590     | 549     | 513     | 379     | 218     | 6,804   |
| Active Listings | 1,218   | 1,381   | 1,533   | 1,705   | 1,767   | 1,606   | 1,570   | 1,517   | 1,443   | 1,390   | 1,241   | 1,008   |         |
| AverageDOM      | 82      | 69      | 55      | 66      | 64      | 62      | 60      | 57      | 58      | 59      | 64      | 65      | 68      |
| Average Price   | 349,213 | 338,531 | 364,728 | 365,877 | 367,972 | 370,550 | 374,672 | 364,998 | 378,736 | 380,376 | 392,647 | 376,726 | 369,618 |
| Benchmark Price | 331,900 | 333,000 | 336,900 | 340,000 | 344,700 | 345,700 | 347,200 | 348,200 | 346,100 | 346,900 | 349,400 | 350,000 |         |
| Index           | 171     | 171     | 173     | 175     | 177     | 178     | 178     | 179     | 178     | 178     | 180     | 180     |         |
| 2014            |         |         |         |         |         |         |         |         |         |         |         |         |         |
| Sales           | 251     | 358     | 494     | 582     | 626     | 626     | 558     | 484     | 469     | 485     | 366     |         | 5,299   |
| New Listings    | 551     | 544     | 705     | 812     | 930     | 836     | 726     | 657     | 632     | 595     | 452     |         | 7,440   |
| Active Listings | 1,141   | 1,202   | 1,243   | 1,344   | 1,492   | 1,525   | 1,499   | 1,449   | 1,364   | 1,251   | 1,156   |         |         |
| AverageDOM      | 68      | 56      | 49      | 46      | 44      | 46      | 53      | 46      | 55      | 56      | 50      |         | 53      |
| Average Price   | 379,053 | 387,568 | 392,572 | 396,006 | 410,643 | 394,216 | 398,358 | 391,595 | 393,952 | 412,367 | 391,155 |         | 396,656 |
| Benchmark Price | 351,300 | 354,300 | 360,300 | 364,400 | 370,800 | 373,900 | 375,500 | 377,200 | 379,900 | 379,600 | 380,900 |         |         |
| Index           | 181     | 182     | 185     | 187     | 191     | 192     | 193     | 194     | 195     | 195     | 196     |         |         |

|                           | Nov-13 | Nov-14 | YTD2013 | YTD2014 |
|---------------------------|--------|--------|---------|---------|
| CREB Towns                |        |        |         |         |
| >\$100,000                | 2      | 1      | 46      | 25      |
| \$100,000 - \$199,999     | 30     | 29     | 412     | 336     |
| \$200,000 - \$299,999     | 63     | 72     | 918     | 1,038   |
| \$300,000 -\$ 349,999     | 49     | 50     | 669     | 729     |
| \$350,000 - \$399,999     | 47     | 56     | 712     | 855     |
| \$400,000 - \$449,999     | 49     | 45     | 556     | 749     |
| \$450,000 - \$499,999     | 30     | 44     | 368     | 554     |
| \$500,000 - \$549,999     | 17     | 34     | 195     | 399     |
| \$550,000 - \$599,999     | 4      | 10     | 112     | 239     |
| \$600,000 - \$649,999     | 11     | 9      | 85      | 128     |
| \$650,000 - \$699,999     | 3      | 5      | 46      | 67      |
| \$700,000 - \$799,999     | 1      | 4      | 44      | 82      |
| \$800,000 - \$899,999     | 1      | 5      | 22      | 31      |
| \$900,000 - \$999,999     | 5      | 1      | 20      | 16      |
| \$1,000,000 - \$1,249,999 | 1      | -      | 15      | 26      |
| \$1,250,000 - \$1,499,999 | 2      | -      | 6       | 12      |
| \$1,500,000 - \$1,749,999 | 1      | -      | 6       | 8       |
| \$1,750,000 - \$1,999,999 | -      | 1      | 5       | 3       |
| \$2,000,000 - \$2,499,999 | -      | -      | -       | 1       |
| \$2,500,000 - \$2,999,999 | -      | -      | -       | -       |
| \$3,000,000 - \$3,499,999 | 1      | -      | 1       | 1       |
| \$3,500,000 - \$3,999,999 | -      | -      | -       | -       |
| \$4,000,000 +             | -      | -      | -       | -       |
|                           | 317    | 366    | 4,238   | 5,299   |