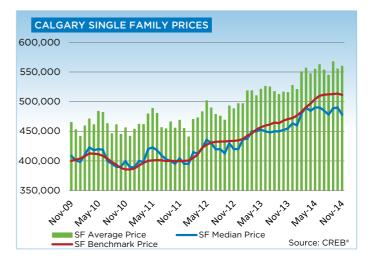

November also showed easing growth in single-family unadjusted benchmark prices, totaling \$511,300 in November—an 8.7 per cent increase over the previous year. While year-over-year price gains remain strong, price growth has slowed from the double-digit rates posted earlier in the year.

"Tight market conditions earlier in the year caused significant aggregate price gains," said Lurie. "It also resulted in a rise in new listings, supporting gains in inventory levels, and a push towards more balanced levels. This has helped ease the upward growth pressure on prices.

"While Calgary's price gains have garnered a significant amount of national attention, several indicators are pointing toward more stable conditions, easing risk associated with an overheating market."