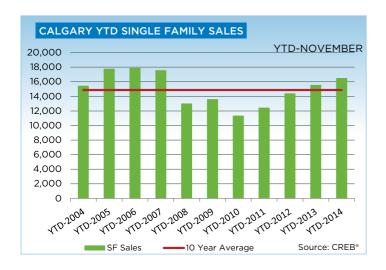

Single-family sales totaled 1,181 units in November, a one per cent year-over-year decline. Meanwhile, year-to-date activity totaled 16,481 units, a 6.2 per cent increase over the previous year. New listings, in comparison, increased 5.9 per cent to 23.207 units over the same time frame.