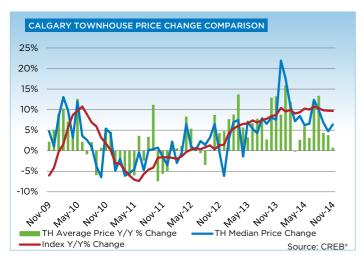

Meanwhile, unadjusted benchmark prices for condominium apartments and townhouses totaled a respective \$300,700 and \$338,600. Like the single-family sector, both condominium sectors have seen price growth ease from double-digit levels. However, it was only this past June and September that saw condominium apartment and townhouse prices recover from previous highs.

"Tight market conditions earlier in the year caused significant aggregate price gains," said Lurie. "It also resulted in a rise in new listings, supporting gains in inventory levels, and a push towards more balanced levels. This has helped ease the upward growth pressure on prices.

"While Calgary's price gains have garnered a significant amount of national attention, several indicators are pointing toward more stable conditions, easing risk associated with an overheating market."