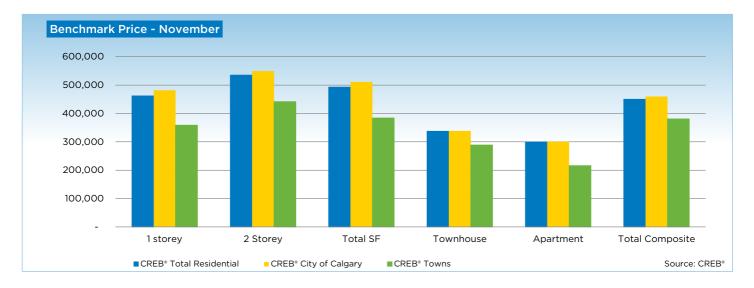

November also showed easing growth in single-family unadjusted benchmark prices, totaling \$511,300 in November—an 8.7 per cent increase over the previous year. While year-over-year price gains remain strong, price growth has slowed from the double-digit rates posted earlier in the year.

Meanwhile, unadjusted benchmark prices for condominium apartments and townhouses totaled a respective \$300,700 and \$338,600. Like the single-family sector, both condominium sectors have seen price growth ease from double-digit levels. However, it was only this past June and September that saw condominium apartment and townhouse prices recover from previous highs.