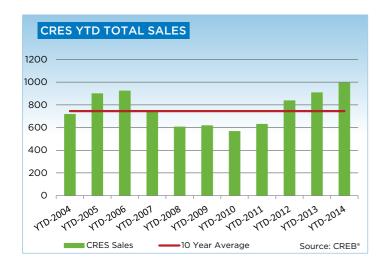

# **CREB® COUNTRY RESIDENTIAL**

|                 | Jan.    | Feb.    | Mar.    | Apr.    | May     | Jun.    | Jul.    | Aug.    | Sept.   | Oct.    | Nov.    | Dec.    | YTD     |
|-----------------|---------|---------|---------|---------|---------|---------|---------|---------|---------|---------|---------|---------|---------|
| 2013            |         |         |         |         |         |         |         |         |         |         |         |         |         |
| Sales           | 34      | 72      | 72      | 84      | 106     | 99      | 90      | 95      | 96      | 80      | 79      | 49      | 956     |
| New Listings    | 239     | 212     | 258     | 294     | 337     | 269     | 237     | 222     | 210     | 185     | 107     | 71      | 2,641   |
| Active Listings | 741     | 761     | 897     | 1,001   | 1,123   | 1,138   | 1,132   | 1,157   | 1,034   | 1,007   | 812     | 638     |         |
| AverageDOM      | 155     | 104     | 107     | 105     | 91      | 87      | 96      | 105     | 98      | 110     | 110     | 101     | 102     |
| Average Price   | 901,203 | 831,221 | 774,036 | 830,942 | 750,207 | 814,436 | 811,453 | 754,478 | 829,119 | 827,605 | 937,556 | 941,214 | 823,082 |
| 2014            |         |         |         |         |         |         |         |         |         |         |         |         |         |
| Sales           | 59      | 60      | 98      | 96      | 131     | 115     | 103     | 97      | 103     | 92      | 39      |         | 993     |
| New Listings    | 198     | 209     | 216     | 223     | 363     | 304     | 262     | 219     | 197     | 177     | 111     |         | 2,479   |
| Active Listings | 649     | 696     | 729     | 779     | 932     | 983     | 1,028   | 1,053   | 948     | 874     | 765     |         |         |
| AverageDOM      | 100     | 126     | 87      | 102     | 86      | 86      | 97      | 83      | 91      | 103     | 114     |         | 95      |
| Average Price   | 745,115 | 885,458 | 851,814 | 941,363 | 919,840 | 805,201 | 877,140 | 899,363 | 856,826 | 856,422 | 866,315 |         | 868,529 |