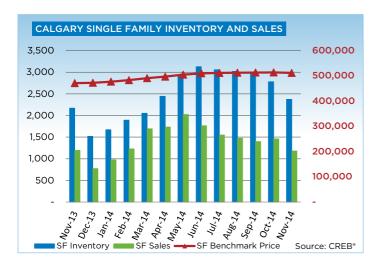

Meanwhile, new listings growth continues to outpace the gains in sales, supporting a 22 per cent year-over-year rise in November inventories to 3,849 units. While inventories have recorded significant gains, they remain below long-term averages for the month.

Single-family sales totaled 1,181 units in November, a one per cent year-over-year decline. Meanwhile, year-to-date activity totaled 16,481 units, a 6.2 per cent increase over the previous year. New listings, in comparison, increased 5.9 per cent to 23.207 units over the same time frame.

November also showed easing growth in single-family unadjusted benchmark prices, totaling \$511,300 in November—an 8.7 per cent increase over the previous year. While year-over-year price gains remain strong, price growth has slowed from the double-digit rates posted earlier in the year.