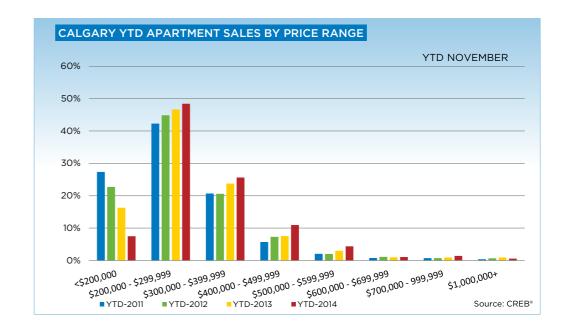

As in previous months, November saw double-digit growth in year-to-date sales for all property types. However, the strongest gains were in the condominium apartment and townhouse sectors with a combined growth of over 19 per cent. When comparing year-to-date sales figures, both condominium sectors are currently at record levels.

"Overall, buyers looking for product under \$400,000 will find more options in the condominium sector because supply levels have improved," said Kirk. "In the single-family sector, however, declining supply in that same price range has created much tighter market conditions in that segment."

Meanwhile, unadjusted benchmark prices for condominium apartments and townhouses totaled a respective \$300,700 and \$338,600. Like the single-family sector, both condominium sectors have seen price growth ease from double-digit levels. However, it was only this past June and September that saw condominium apartment and townhouse prices recover from previous highs.