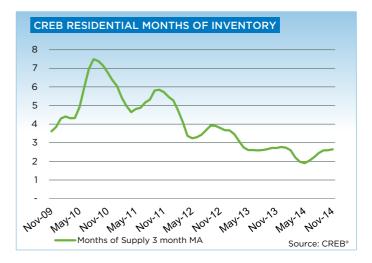

Meanwhile, new listings growth continues to outpace the gains in sales, supporting a 22 per cent year-over-year rise in November inventories to 3,849 units. While inventories have recorded significant gains, they remain below long-term averages for the month.

"Over the past year, inventories have been low in the city, limiting some of the choice for consumers," said CREB® president Bill Kirk. "While availability in specific segments and price ranges vary, on the whole, the recent rise in inventories will be welcome news for many buyers."