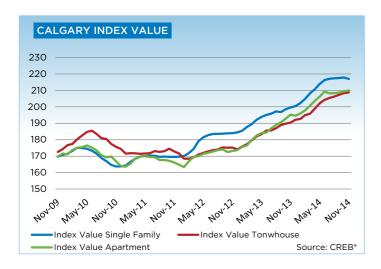

November also showed easing growth in single-family unadjusted benchmark prices, totaling \$511,300 in November—an 8.7 per cent increase over the previous year. While year-over-year price gains remain strong, price growth has slowed from the double-digit rates posted earlier in the year.

Meanwhile, unadjusted benchmark prices for condominium apartments and townhouses totaled a respective \$300,700 and \$338,600. Like the single-family sector, both condominium sectors have seen price growth ease from double-digit levels. However, it was only this past June and September that saw condominium apartment and townhouse prices recover from previous highs.