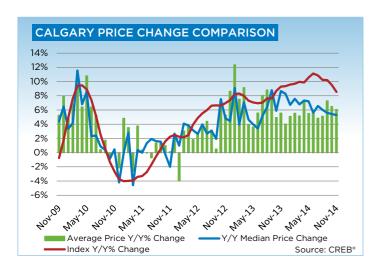

November also showed easing growth in single-family unadjusted benchmark prices, totaling \$511,300 in November—an 8.7 per cent increase over the previous year. While year-over-year price gains remain strong, price growth has slowed from the double-digit rates posted earlier in the year.

Meanwhile, unadjusted benchmark prices for condominium apartments and townhouses totaled a respective \$300,700 and \$338,600. Like the single-family sector, both condominium sectors have seen price growth ease from double-digit levels. However, it was only this past June and September that saw condominium apartment and townhouse prices recover from previous highs.

"Tight market conditions earlier in the year caused significant aggregate price gains," said Lurie. "It also resulted in a rise in new listings, supporting gains in inventory levels, and a push towards more balanced levels. This has helped ease the upward growth pressure on prices.

"While Calgary's price gains have garnered a significant amount of national attention, several indicators are pointing toward more stable conditions, easing risk associated with an overheating market."