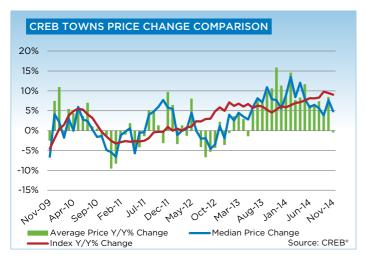

# **CREB® TOWNS**

|                 | Jan.    | Feb.    | Mar.    | Apr.    | May     | Jun.    | July.   | Aug.    | Sept.   | Oct.    | Nov.    | Dec.    | YTD     |
|-----------------|---------|---------|---------|---------|---------|---------|---------|---------|---------|---------|---------|---------|---------|
| 2013            |         |         |         |         |         |         |         |         |         |         |         |         |         |
| Sales           | 245     | 256     | 364     | 431     | 485     | 470     | 480     | 431     | 377     | 382     | 317     | 201     | 4,439   |
| New Listings    | 542     | 559     | 659     | 765     | 773     | 586     | 671     | 590     | 549     | 513     | 379     | 218     | 6,804   |
| Active Listings | 1,218   | 1,381   | 1,533   | 1,705   | 1,767   | 1,606   | 1,570   | 1,517   | 1,443   | 1,390   | 1,241   | 1,008   |         |
| AverageDOM      | 82      | 69      | 55      | 66      | 64      | 62      | 60      | 57      | 58      | 59      | 64      | 65      | 68      |
| Average Price   | 349,213 | 338,531 | 364,728 | 365,877 | 367,972 | 370,550 | 374,672 | 364,998 | 378,736 | 380,376 | 392,647 | 376,726 | 369,618 |
| Benchmark Price | 331,900 | 333,000 | 336,900 | 340,000 | 344,700 | 345,700 | 347,200 | 348,200 | 346,100 | 346,900 | 349,400 | 350,000 |         |
| Index           | 171     | 171     | 173     | 175     | 177     | 178     | 178     | 179     | 178     | 178     | 180     | 180     |         |
| 2014            |         |         |         |         |         |         |         |         |         |         |         |         |         |
| Sales           | 251     | 358     | 494     | 582     | 626     | 626     | 558     | 484     | 469     | 485     | 366     |         | 5,299   |
| New Listings    | 551     | 544     | 705     | 812     | 930     | 836     | 726     | 657     | 632     | 595     | 452     |         | 7,440   |
| Active Listings | 1,141   | 1,202   | 1,243   | 1,344   | 1,492   | 1,525   | 1,499   | 1,449   | 1,364   | 1,251   | 1,156   |         |         |
| AverageDOM      | 68      | 56      | 49      | 46      | 44      | 46      | 53      | 46      | 55      | 56      | 50      |         | 53      |
| Average Price   | 379,053 | 387,568 | 392,572 | 396,006 | 410,643 | 394,216 | 398,358 | 391,595 | 393,952 | 412,367 | 391,155 |         | 396,656 |
| Benchmark Price | 351,300 | 354,300 | 360,300 | 364,400 | 370,800 | 373,900 | 375,500 | 377,200 | 379,900 | 379,600 | 380,900 |         |         |
| Index           | 181     | 182     | 185     | 187     | 191     | 192     | 193     | 194     | 195     | 195     | 196     |         |         |

# MLS® HPI SUMMARY

|                         | November 2      | 2014        |        | 9      | % Changes |        |        |
|-------------------------|-----------------|-------------|--------|--------|-----------|--------|--------|
|                         | Benchmark Price | Index (HPI) | Oct-14 | May-14 | Nov-13    | Nov-11 | Nov-09 |
| CREB® TOTAL RESIDENTIAL |                 | ·           |        |        |           |        |        |
| Single Family           | 492,900         | 214         | -0.4%  | 1.5%   | 8.5%      | 26.7%  | 26.3%  |
| Townhouse               | 337,600         | 209         | 0.2%   | 3.2%   | 9.6%      | 20.8%  | 20.9%  |
| Apartment               | 299,500         | 210         | 0.3%   | 1.9%   | 7.7%      | 26.4%  | 23.7%  |
| COMPOSITE               | 450,400         | 212         | -0.2%  | 1.7%   | 8.5%      | 26.1%  | 25.4%  |
| CREB® TOWNS             |                 |             |        |        |           |        |        |
| Single Family           | 384,500         | 196         | 0.3%   | 2.6%   | 8.7%      | 21.1%  | 19.3%  |
| Townhouse               | 288,700         | 203         | 0.7%   | 1.9%   | 9.6%      | 24.0%  | 19.5%  |
| Apartment               | 216,300         | 182         | 2.4%   | 9.4%   | 21.4%     | 35.5%  | 21.4%  |
| COMPOSITE               | 380,900         | 196         | 0.4%   | 2.7%   | 9.0%      | 21.6%  | 19.4%  |
| CREB® CITY OF CALGARY   |                 |             |        |        |           |        |        |
| Single Family           | 511,300         | 217         | -0.4%  | 1.4%   | 8.7%      | 27.9%  | 27.9%  |
| Townhouse               | 338,600         | 209         | 0.2%   | 3.3%   | 9.7%      | 20.8%  | 21.0%  |
| Apartment               | 300,700         | 210         | 0.3%   | 1.8%   | 7.5%      | 26.4%  | 23.7%  |
| COMPOSITE               | 459,600         | 215         | -0.2%  | 1.7%   | 8.5%      | 26.9%  | 26.3%  |