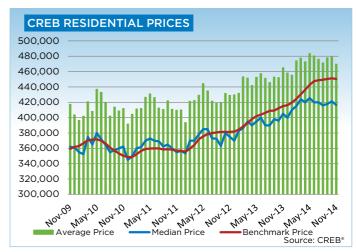

November also showed easing growth in single-family unadjusted benchmark prices, totaling \$511,300 in November—an 8.7 per cent increase over the previous year. While year-over-year price gains remain strong, price growth has slowed from the double-digit rates posted earlier in the year.

Meanwhile, unadjusted benchmark prices for condominium apartments and townhouses totaled a respective \$300,700 and \$338,600. Like the single-family sector, both condominium sectors have seen price growth ease from double-digit levels. However, it was only this past June and September that saw condominium apartment and townhouse prices recover from previous highs.