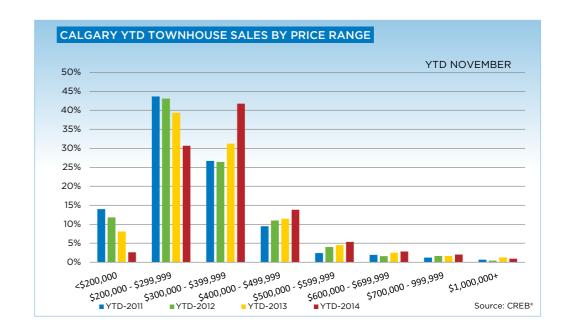

|                           | Nov-13 | Nov-14 | YTD2013 | YTD2014 |
|---------------------------|--------|--------|---------|---------|
| Calgary Townhouse         |        |        |         |         |
| >\$100,000                | -      | -      | 3       | -       |
| \$100,000 - \$199,999     | 14     | 9      | 239     | 94      |
| \$200,000 - \$299,999     | 79     | 90     | 1,179   | 1,098   |
| \$300,000 -\$ 349,999     | 59     | 58     | 602     | 941     |
| \$350,000 - \$399,999     | 22     | 45     | 333     | 553     |
| \$400,000 - \$449,999     | 21     | 20     | 220     | 271     |
| \$450,000 - \$499,999     | 5      | 20     | 124     | 224     |
| \$500,000 - \$549,999     | 6      | 6      | 73      | 111     |
| \$550,000 - \$599,999     | 6      | 12     | 62      | 81      |
| \$600,000 - \$649,999     | 2      | 6      | 49      | 49      |
| \$650,000 - \$699,999     | 3      | 5      | 26      | 52      |
| \$700,000 - \$799,999     | 3      | 3      | 24      | 43      |
| \$800,000 - \$899,999     | 3      | 2      | 15      | 24      |
| \$900,000 - \$999,999     | 1      | 1      | 10      | 6       |
| \$1,000,000 - \$1,249,999 | 2      | -      | 25      | 15      |
| \$1,250,000 - \$1,499,999 | 2      | -      | 8       | 11      |
| \$1,500,000 - \$1,749,999 | -      | -      | 2       | 6       |
| \$1,750,000 - \$1,999,999 | -      | -      | 1       | -       |
| \$2,000,000 - \$2,499,999 | -      | -      | 1       | 1       |
| \$2,500,000 - \$2,999,999 | -      | -      | 1       | -       |
| \$3,000,000 - \$3,499,999 | -      | -      | -       | -       |
| \$3,500,000 - \$3,999,999 | -      | -      | -       | -       |
| \$4,000,000 +             | -      | -      | -       | -       |
|                           | 228    | 277    | 2997    | 3580    |