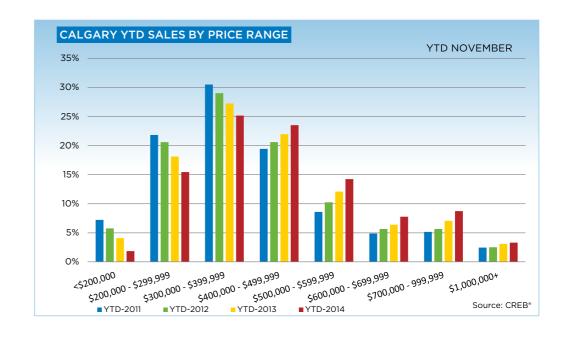

As in previous months, November saw double-digit growth in year-to-date sales for all property types. However, the strongest gains were in the condominium apartment and townhouse sectors with a combined growth of over 19 per cent. When comparing year-to-date sales figures, both condominium sectors are currently at record levels.