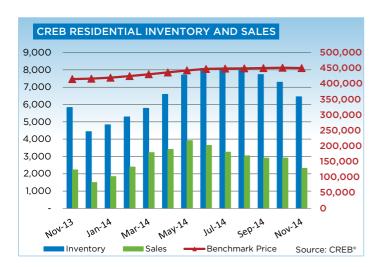

Meanwhile, new listings growth continues to outpace the gains in sales, supporting a 22 per cent year-over-year rise in November inventories to 3,849 units. While inventories have recorded significant gains, they remain below long-term averages for the month.

November also showed easing growth in single-family unadjusted benchmark prices, totaling \$511,300 in November—an 8.7 per cent increase over the previous year. While year-over-year price gains remain strong, price growth has slowed from the double-digit rates posted earlier in the year.