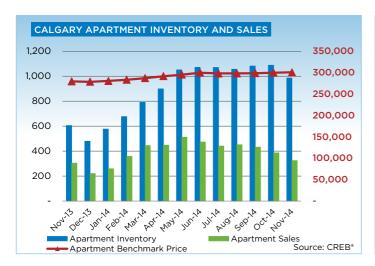

Meanwhile, new listings growth continues to outpace the gains in sales, supporting a 22 per cent year-over-year rise in November inventories to 3,849 units. While inventories have recorded significant gains, they remain below long-term averages for the month.

"Over the past year, inventories have been low in the city, limiting some of the choice for consumers," said CREB® president Bill Kirk. "While availability in specific segments and price ranges vary, on the whole, the recent rise in inventories will be welcome news for many buyers."