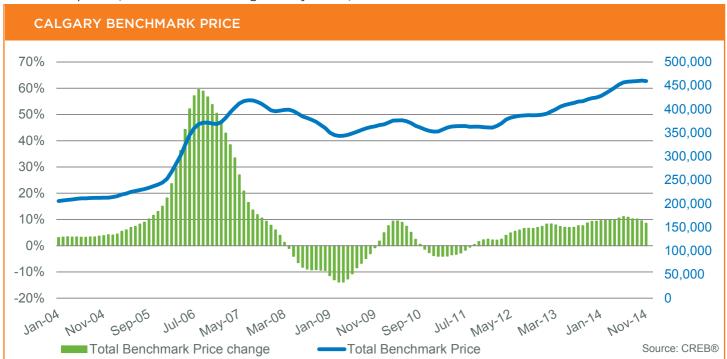

November also showed easing growth in single-family unadjusted benchmark prices, totaling \$511,300 in November—an 8.7 per cent increase over the previous year. While year-over-year price gains remain strong, price growth has slowed from the double-digit rates posted earlier in the year.

Meanwhile, unadjusted benchmark prices for condominium apartments and townhouses totaled a respective \$300,700 and \$338,600. Like the single-family sector, both condominium sectors have seen price growth ease from double-digit levels. However, it was only this past June and September that saw condominium apartment and townhouse prices recover from previous highs.