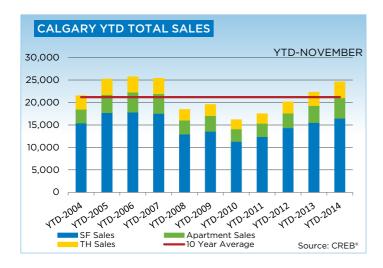

As in previous months, November saw double-digit growth in year-to-date sales for all property types. However, the strongest gains were in the condominium apartment and townhouse sectors with a combined growth of over 19 per cent. When comparing year-to-date sales figures, both condominium sectors are currently at record levels.

Single-family sales totaled 1,181 units in November, a one per cent year-over-year decline. Meanwhile, year-to-date activity totaled 16,481 units, a 6.2 per cent increase over the previous year. New listings, in comparison, increased 5.9 per cent to 23.207 units over the same time frame.