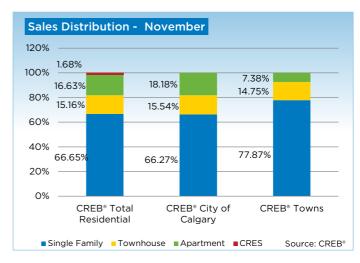

As in previous months, November saw double-digit growth in year-to-date sales for all property types. However, the strongest gains were in the condominium apartment and townhouse sectors with a combined growth of over 19 per cent. When comparing year-to-date sales figures, both condominium sectors are currently at record levels.

"Overall, buyers looking for product under \$400,000 will find more options in the condominium sector because supply levels have improved," said Kirk. "In the single-family sector, however, declining supply in that same price range has created much tighter market conditions in that segment."