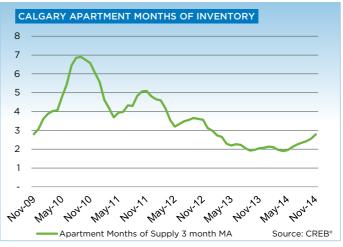

Meanwhile, new listings growth continues to outpace the gains in sales, supporting a 22 per cent year-over-year rise in November inventories to 3,849 units. While inventories have recorded significant gains, they remain below long-term averages for the month.

"Over the past year, inventories have been low in the city, limiting some of the choice for consumers," said CREB® president Bill Kirk. "While availability in specific segments and price ranges vary, on the whole, the recent rise in inventories will be welcome news for many buyers."