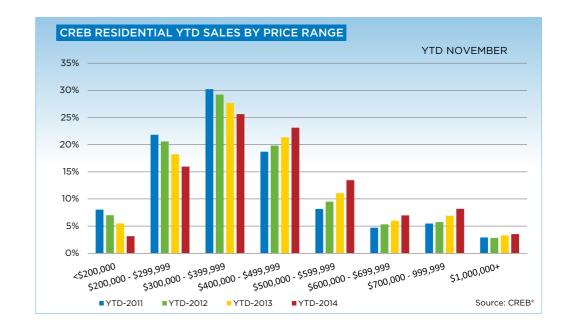

|                           | Nov-13 | Nov-14 | YTD2013 | YTD2014 |
|---------------------------|--------|--------|---------|---------|
| Calgary Total             |        |        |         |         |
| >\$100,000                | -      | -      | 17      | 5       |
| \$100,000 - \$199,999     | 58     | 35     | 891     | 453     |
| \$200,000 - \$299,999     | 290    | 272    | 4,039   | 3,799   |
| \$300,000 -\$ 349,999     | 217    | 177    | 2,929   | 2,824   |
| \$350,000 - \$399,999     | 255    | 256    | 3,150   | 3,363   |
| \$400,000 - \$449,999     | 222    | 256    | 2,765   | 3,207   |
| \$450,000 - \$499,999     | 176    | 184    | 2,131   | 2,569   |
| \$500,000 - \$549,999     | 134    | 122    | 1,563   | 2,029   |
| \$550,000 - \$599,999     | 94     | 114    | 1,133   | 1,467   |
| \$600,000 - \$649,999     | 67     | 86     | 840     | 1,049   |
| \$650,000 - \$699,999     | 41     | 66     | 583     | 861     |
| \$700,000 - \$799,999     | 59     | 78     | 840     | 1,107   |
| \$800,000 - \$899,999     | 38     | 49     | 476     | 695     |
| \$900,000 - \$999,999     | 23     | 23     | 258     | 346     |
| \$1,000,000 - \$1,249,999 | 22     | 32     | 310     | 352     |
| \$1,250,000 - \$1,499,999 | 14     | 14     | 156     | 203     |
| \$1,500,000 - \$1,749,999 | 3      | 8      | 76      | 104     |
| \$1,750,000 - \$1,999,999 | 3      | 4      | 49      | 56      |
| \$2,000,000 - \$2,499,999 | 7      | 1      | 55      | 50      |
| \$2,500,000 - \$2,999,999 | 1      | 2      | 26      | 19      |
| \$3,000,000 - \$3,499,999 | -      | 2      | 3       | 14      |
| \$3,500,000 - \$3,999,999 | -      | -      | 5       | 8       |
| \$4,000,000 +             | -      | 1      | 8       | 6       |
|                           | 1,724  | 1,782  | 22,303  | 24,586  |

|                           | Nov-13 | Nov-14 | YTD2013 | YTD2014 |
|---------------------------|--------|--------|---------|---------|
| Calgary SF                |        |        |         |         |
| >\$100,000                | -      | -      | 3       | 1       |
| \$100,000 - \$199,999     | 4      | 1      | 47      | 23      |
| \$200,000 - \$299,999     | 77     | 34     | 1,095   | 509     |
| \$300,000 -\$ 349,999     | 111    | 70     | 1,760   | 1,227   |
| \$350,000 - \$399,999     | 199    | 171    | 2,484   | 2,306   |
| \$400,000 - \$449,999     | 188    | 211    | 2,373   | 2,601   |
| \$450,000 - \$499,999     | 158    | 153    | 1,894   | 2,185   |
| \$500,000 - \$549,999     | 119    | 104    | 1,417   | 1,790   |
| \$550,000 - \$599,999     | 84     | 97     | 1,030   | 1,316   |
| \$600,000 - \$649,999     | 63     | 76     | 771     | 966     |
| \$650,000 - \$699,999     | 36     | 61     | 540     | 794     |
| \$700,000 - \$799,999     | 55     | 73     | 795     | 1,036   |
| \$800,000 - \$899,999     | 33     | 47     | 453     | 654     |
| \$900,000 - \$999,999     | 22     | 20     | 243     | 321     |
| \$1,000,000 - \$1,249,999 | 19     | 31     | 270     | 330     |
| \$1,250,000 - \$1,499,999 | 11     | 14     | 142     | 184     |
| \$1,500,000 - \$1,749,999 | 3      | 8      | 71      | 95      |
| \$1,750,000 - \$1,999,999 | 3      | 4      | 44      | 54      |
| \$2,000,000 - \$2,499,999 | 7      | 1      | 52      | 48      |
| \$2,500,000 - \$2,999,999 | 1      | 2      | 21      | 18      |
| \$3,000,000 - \$3,499,999 | -      | 2      | 3       | 10      |
| \$3,500,000 - \$3,999,999 | -      | -      | 5       | 8       |
| \$4,000,000 +             | -      | 1      | 8       | 5       |
|                           | 1,193  | 1,181  | 15,521  | 16,481  |

|                           | Nov-13 | Nov-14 | YTD2013 | YTD2014 |
|---------------------------|--------|--------|---------|---------|
| Calgary Townhouse         |        |        |         |         |
| >\$100,000                | -      | -      | 3       | -       |
| \$100,000 - \$199,999     | 14     | 9      | 239     | 94      |
| \$200,000 - \$299,999     | 79     | 90     | 1,179   | 1,098   |
| \$300,000 -\$ 349,999     | 59     | 58     | 602     | 941     |
| \$350,000 - \$399,999     | 22     | 45     | 333     | 553     |
| \$400,000 - \$449,999     | 21     | 20     | 220     | 271     |
| \$450,000 - \$499,999     | 5      | 20     | 124     | 224     |
| \$500,000 - \$549,999     | 6      | 6      | 73      | 111     |
| \$550,000 - \$599,999     | 6      | 12     | 62      | 81      |
| \$600,000 - \$649,999     | 2      | 6      | 49      | 49      |
| \$650,000 - \$699,999     | 3      | 5      | 26      | 52      |
| \$700,000 - \$799,999     | 3      | 3      | 24      | 43      |
| \$800,000 - \$899,999     | 3      | 2      | 15      | 24      |
| \$900,000 - \$999,999     | 1      | 1      | 10      | 6       |
| \$1,000,000 - \$1,249,999 | 2      | -      | 25      | 15      |
| \$1,250,000 - \$1,499,999 | 2      | -      | 8       | 11      |
| \$1,500,000 - \$1,749,999 | -      | -      | 2       | 6       |
| \$1,750,000 - \$1,999,999 | -      | -      | 1       | -       |
| \$2,000,000 - \$2,499,999 | -      | -      | 1       | 1       |
| \$2,500,000 - \$2,999,999 | -      | -      | 1       | -       |
| \$3,000,000 - \$3,499,999 | -      | -      | -       | -       |
| \$3,500,000 - \$3,999,999 | -      | -      | -       | -       |
| \$4,000,000 +             | -      | -      | -       | -       |
|                           | 228    | 277    | 2997    | 3580    |

|                           | Nov-13 | Nov-14 | YTD2013 | YTD2014 |
|---------------------------|--------|--------|---------|---------|
| Calgary Apartment         |        |        |         |         |
| >\$100,000                | -      | -      | 11      | 4       |
| \$100,000 - \$199,999     | 40     | 25     | 605     | 336     |
| \$200,000 - \$299,999     | 134    | 148    | 1,765   | 2,192   |
| \$300,000 -\$ 349,999     | 47     | 49     | 567     | 656     |
| \$350,000 - \$399,999     | 34     | 40     | 333     | 504     |
| \$400,000 - \$449,999     | 13     | 25     | 172     | 335     |
| \$450,000 - \$499,999     | 13     | 11     | 113     | 160     |
| \$500,000 - \$549,999     | 9      | 12     | 73      | 128     |
| \$550,000 - \$599,999     | 4      | 5      | 41      | 70      |
| \$600,000 - \$649,999     | 2      | 4      | 20      | 34      |
| \$650,000 - \$699,999     | 2      | -      | 17      | 15      |
| \$700,000 - \$799,999     | 1      | 2      | 21      | 28      |
| \$800,000 - \$899,999     | 2      | -      | 8       | 17      |
| \$900,000 - \$999,999     | -      | 2      | 5       | 19      |
| \$1,000,000 - \$1,249,999 | 1      | 1      | 15      | 7       |
| \$1,250,000 - \$1,499,999 | 1      | -      | 6       | 8       |
| \$1,500,000 - \$1,749,999 | -      | -      | 3       | 3       |
| \$1,750,000 - \$1,999,999 | -      | -      | 4       | 2       |
| \$2,000,000 - \$2,499,999 | -      | -      | 2       | 1       |
| \$2,500,000 - \$2,999,999 | -      | -      | 4       | 1       |
| \$3,000,000 - \$3,499,999 | -      | -      | -       | 4       |
| \$3,500,000 - \$3,999,999 | -      | -      | -       | -       |
| \$4,000,000 +             | -      | -      | -       | 1       |
|                           | 303    | 324    | 3,785   | 4,525   |

|                           | Nov-13 | Nov-14 | YTD2013 | YTD2014 |
|---------------------------|--------|--------|---------|---------|
| CREB Towns                |        |        |         |         |
| >\$100,000                | 2      | 1      | 46      | 25      |
| \$100,000 - \$199,999     | 30     | 29     | 412     | 336     |
| \$200,000 - \$299,999     | 63     | 72     | 918     | 1,038   |
| \$300,000 -\$ 349,999     | 49     | 50     | 669     | 729     |
| \$350,000 - \$399,999     | 47     | 56     | 712     | 855     |
| \$400,000 - \$449,999     | 49     | 45     | 556     | 749     |
| \$450,000 - \$499,999     | 30     | 44     | 368     | 554     |
| \$500,000 - \$549,999     | 17     | 34     | 195     | 399     |
| \$550,000 - \$599,999     | 4      | 10     | 112     | 239     |
| \$600,000 - \$649,999     | 11     | 9      | 85      | 128     |
| \$650,000 - \$699,999     | 3      | 5      | 46      | 67      |
| \$700,000 - \$799,999     | 1      | 4      | 44      | 82      |
| \$800,000 - \$899,999     | 1      | 5      | 22      | 31      |
| \$900,000 - \$999,999     | 5      | 1      | 20      | 16      |
| \$1,000,000 - \$1,249,999 | 1      | -      | 15      | 26      |
| \$1,250,000 - \$1,499,999 | 2      | -      | 6       | 12      |
| \$1,500,000 - \$1,749,999 | 1      | -      | 6       | 8       |
| \$1,750,000 - \$1,999,999 | -      | 1      | 5       | 3       |
| \$2,000,000 - \$2,499,999 | -      | -      | -       | 1       |
| \$2,500,000 - \$2,999,999 | -      | -      | -       | -       |
| \$3,000,000 - \$3,499,999 | 1      | -      | 1       | 1       |
| \$3,500,000 - \$3,999,999 | -      | -      | -       | -       |
| \$4,000,000 +             | -      | -      | -       | -       |
|                           | 317    | 366    | 4,238   | 5,299   |

|                           | Nov-13 | Nov-14 | YTD2013 | YTD2014 |
|---------------------------|--------|--------|---------|---------|
| CRES                      |        |        |         |         |
| >\$100,000                | -      | -      | 5       | 3       |
| \$100,000 - \$199,999     | -      | -      | 13      | 14      |
| \$200,000 - \$299,999     | 1      | 1      | 42      | 29      |
| \$300,000 -\$ 349,999     | -      | 4      | 28      | 24      |
| \$350,000 - \$399,999     | -      | 4      | 31      | 34      |
| \$400,000 - \$449,999     | 4      | -      | 43      | 30      |
| \$450,000 - \$499,999     | 3      | -      | 47      | 46      |
| \$500,000 - \$549,999     | 7      | 2      | 52      | 52      |
| \$550,000 - \$599,999     | 5      | 1      | 51      | 43      |
| \$600,000 - \$649,999     | 4      | -      | 56      | 51      |
| \$650,000 - \$699,999     | 1      | -      | 58      | 66      |
| \$700,000 - \$799,999     | 3      | 7      | 100     | 129     |
| \$800,000 - \$899,999     | 9      | 8      | 82      | 114     |
| \$900,000 - \$999,999     | 18     | 3      | 85      | 81      |
| \$1,000,000 - \$1,249,999 | 11     | 5      | 95      | 134     |
| \$1,250,000 - \$1,499,999 | 6      | 2      | 53      | 65      |
| \$1,500,000 - \$1,749,999 | 2      | -      | 28      | 25      |
| \$1,750,000 - \$1,999,999 | 4      | -      | 14      | 20      |
| \$2,000,000 - \$2,499,999 | -      | -      | 14      | 19      |
| \$2,500,000 - \$2,999,999 | 1      | 1      | 5       | 10      |
| \$3,000,000 - \$3,499,999 | -      | 1      | 1       | 2       |
| \$3,500,000 - \$3,999,999 | -      | -      | 3       | 1       |
| \$4,000,000 +             | -      | -      | 1       | 11      |
|                           | 79     | 39     | 907     | 993     |