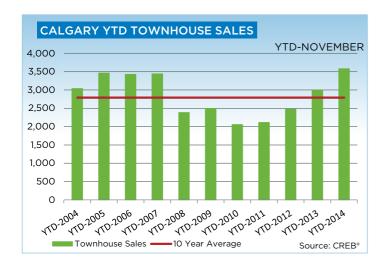

As in previous months, November saw double-digit growth in year-to-date sales for all property types. However, the strongest gains were in the condominium apartment and townhouse sectors with a combined growth of over 19 per cent. When comparing year-to-date sales figures, both condominium sectors are currently at record levels.

Meanwhile, unadjusted benchmark prices for condominium apartments and townhouses totaled a respective \$300,700 and \$338,600. Like the single-family sector, both condominium sectors have seen price growth ease from double-digit levels. However, it was only this past June and September that saw condominium apartment and townhouse prices recover from previous highs.