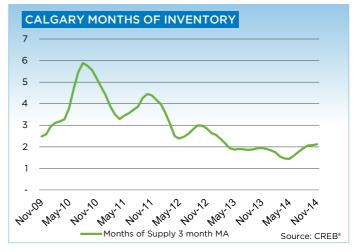

476     | 695     |
| \$900,000 - \$999,999     | 23     | 23     | 258     | 346     |
| \$1,000,000 - \$1,249,999 | 22     | 32     | 310     | 352     |
| \$1,250,000 - \$1,499,999 | 14     | 14     | 156     | 203     |
| \$1,500,000 - \$1,749,999 | 3      | 8      | 76      | 104     |
| \$1,750,000 - \$1,999,999 | 3      | 4      | 49      | 56      |
| \$2,000,000 - \$2,499,999 | 7      | 1      | 55      | 50      |
| \$2,500,000 - \$2,999,999 | 1      | 2      | 26      | 19      |
| \$3,000,000 - \$3,499,999 | -      | 2      | 3       | 14      |
| \$3,500,000 - \$3,999,999 | -      | -      | 5       | 8       |
| \$4,000,000 +             | -      | 1      | 8       | 6       |
|                           | 1,724  | 1,782  | 22,303  | 24,586  |



#### CITY OF CALGARY













# **CREB® CITY OF CALGARY SINGLE FAMILY**

|                 | Jan.    | Feb.    | Mar.    | Apr.    | May     | Jun.    | Jul.    | Aug.    | Sept.   | Oct.    | Nov.    | Dec.    | YTD     |
|-----------------|---------|---------|---------|---------|---------|---------|---------|---------|---------|---------|---------|---------|---------|
| 2013            |         |         |         |         |         |         |         |         |         |         |         |         |         |
| Sales           | 878     | 1,207   | 1,479   | 1,606   | 1,758   | 1,630   | 1,573   | 1,513   | 1,351   | 1,333   | 1,193   | 772     | 16,293  |
| New Listings    | 1,732   | 1,874   | 2,233   | 2,406   | 2,657   | 2,146   | 1,956   | 1,963   | 1,972   | 1,736   | 1,233   | 649     | 22,557  |
|