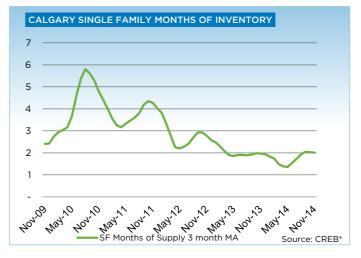

Meanwhile, new listings growth continues to outpace the gains in sales, supporting a 22 per cent year-over-year rise in November inventories to 3,849 units. While inventories have recorded significant gains, they remain below long-term averages for the month.

"Over the past year, inventories have been low in the city, limiting some of the choice for consumers," said CREB® president Bill Kirk. "While availability in specific segments and price ranges vary, on the whole, the recent rise in inventories will be welcome news for many buyers."