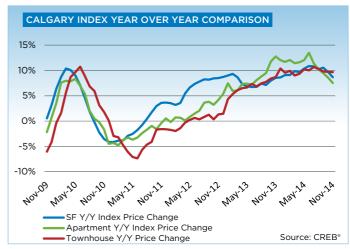

"Tight market conditions earlier in the year caused significant aggregate price gains," said Lurie. "It also resulted in a rise in new listings, supporting gains in inventory levels, and a push towards more balanced levels. This has helped ease the upward growth pressure on prices.

"While Calgary's price gains have garnered a significant amount of national attention, several indicators are pointing toward more stable conditions, easing risk associated with an overheating market."