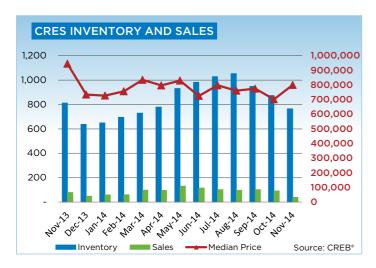

114     |
| \$900,000 - \$999,999     | 18     | 3      | 85      | 81      |
| \$1,000,000 - \$1,249,999 | 11     | 5      | 95      | 134     |
| \$1,250,000 - \$1,499,999 | 6      | 2      | 53      | 65      |
| \$1,500,000 - \$1,749,999 | 2      | -      | 28      | 25      |
| \$1,750,000 - \$1,999,999 | 4      | -      | 14      | 20      |
| \$2,000,000 - \$2,499,999 | -      | -      | 14      | 19      |
| \$2,500,000 - \$2,999,999 | 1      | 1      | 5       | 10      |
| \$3,000,000 - \$3,499,999 | -      | 1      | 1       | 2       |
| \$3,500,000 - \$3,999,999 | -      | -      | 3       | 1       |
| \$4,000,000 +             | -      | -      | 1       | 11      |
|                           | 79     | 39     | 907     | 993     |



### **CREB® COUNTRY RESIDENTIAL**













# **CREB® TOTAL RESIDENTIAL**

|                 | Jan.    | Feb.    | Mar.    | Apr.    | May     | Jun.    | Jul.    | Aug.    | Sept.   | Oct.    | Nov.    | Dec.    | YTD     |
|-----------------|---------|---------|---------|---------|---------|---------|---------|---------|---------|---------|---------|---------|---------|
| 2013            |         |         |         |         |         |         |         |         |         |         |         |         |         |
| Sales           | 1,588   | 2,128   | 2,676   | 3,048   | 3,303   | 3,057   | 3,023   | 2,894   | 2,545   | 2,541   | 2,228   | 1,497   | 30,528  |
| New Listings    | 3,462   | 3,638   | 4,425   | 4,889   | 5,189   | 4,184   | 3,958   | 3,850   | 3,776   | 3,451   | 2,454   | 1,348   | 44,624  |
| Active Li