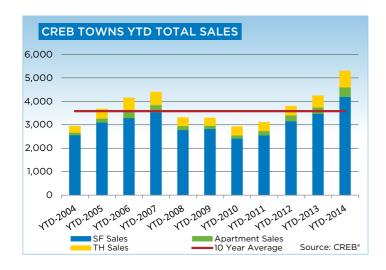

# **CREB® TOWNS**

|                 | Jan.    | Feb.    | Mar.    | Apr.    | May     | Jun.    | July.   | Aug.    | Sept.   | Oct.    | Nov.    | Dec.    | YTD     |
|-----------------|---------|---------|---------|---------|---------|---------|---------|---------|---------|---------|---------|---------|---------|
| 2013            |         |         |         |         |         |         |         |         |         |         |         |         |         |
| Sales           | 245     | 256     | 364     | 431     | 485     | 470     | 480     | 431     | 377     | 382     | 317     | 201     | 4,439   |
| New Listings    | 542     | 559     | 659     | 765     | 773     | 586     | 671     | 590     | 549     | 513     | 379     | 218     | 6,804   |
| Active Listings | 1,218   | 1,381   | 1,533   | 1,705   | 1,767   | 1,606   | 1,570   | 1,517   | 1,443   | 1,390   | 1,241   | 1,008   |         |
| AverageDOM      | 82      | 69      | 55      | 66      | 64      | 62      | 60      | 57      | 58      | 59      | 64      | 65      | 68      |
| Average Price   | 349,213 | 338,531 | 364,728 | 365,877 | 367,972 | 370,550 | 374,672 | 364,998 | 378,736 | 380,376 | 392,647 | 376,726 | 369,618 |
| Benchmark Price | 331,900 | 333,000 | 336,900 | 340,000 | 344,700 | 345,700 | 347,200 | 348,200 | 346,100 | 346,900 | 349,400 | 350,000 |         |
| Index           | 171     | 171     | 173     | 175     | 177     | 178     | 178     | 179     | 178     | 178     | 180     | 180     |         |
| 2014            |         |         |         |         |         |         |         |         |         |         |         |         |         |
| Sales           | 251     | 358     | 494     | 582     | 626     | 626     | 558     | 484     | 469     | 485     | 366     |         | 5,299   |
| New Listings    | 551     | 544     | 705     | 812     | 930     | 836     | 726     | 657     | 632     | 595     | 452     |         | 7,440   |
| Active Listings | 1,141   | 1,202   | 1,243   | 1,344   | 1,492   | 1,525   | 1,499   | 1,449   | 1,364   | 1,251   | 1,156   |         |         |
| AverageDOM      | 68      | 56      | 49      | 46      | 44      | 46      | 53      | 46      | 55      | 56      | 50      |         | 53      |
| Average Price   | 379,053 | 387,568 | 392,572 | 396,006 | 410,643 | 394,216 | 398,358 | 391,595 | 393,952 | 412,367 | 391,155 |         | 396,656 |
| Benchmark Price | 351,300 | 354,300 | 360,300 | 364,400 | 370,800 | 373,900 | 375,500 | 377,200 | 379,900 | 379,600 | 380,900 |         |         |
| Index           | 181     | 182     | 185     | 187     | 191     | 192     | 193     | 194     | 195     | 195     | 196     |         |         |

|                           | Nov-13 | Nov-14 | YTD2013 | YTD2014 |
|---------------------------|--------|--------|---------|---------|
| CREB Towns                |        |        |         |         |
| >\$100,000                | 2      | 1      | 46      | 25      |
| \$100,000 - \$199,999     | 30     | 29     | 412     | 336     |
| \$200,000 - \$299,999     | 63     | 72     | 918     | 1,038   |
| \$300,000 -\$ 349,999     | 49     | 50     | 669     | 729     |
| \$350,000 - \$399,999     | 47     | 56     | 712     | 855     |
| \$400,000 - \$449,999     | 49     | 45     | 556     | 749     |
| \$450,000 - \$499,999     | 30     | 44     | 368     | 554     |
| \$500,000 - \$549,999     | 17     | 34     | 195     | 399     |
| \$550,000 - \$599,999     | 4      | 10     | 112     | 239     |
| \$600,000 - \$649,999     | 11     | 9      | 85      | 128     |
| \$650,000 - \$699,999     | 3      | 5      | 46      | 67      |
| \$700,000 - \$799,999     | 1      | 4      | 44      | 82      |
| \$800,000 - \$899,999     | 1      | 5      | 22      | 31      |
| \$900,000 - \$999,999     | 5      | 1      | 20      | 16      |
| \$1,000,000 - \$1,249,999 | 1      | -      | 15      | 26      |
| \$1,250,000 - \$1,499,999 | 2      | -      | 6       | 12      |
| \$1,500,000 - \$1,749,999 | 1      | -      | 6       | 8       |
| \$1,750,000 - \$1,999,999 | -      | 1      | 5       | 3       |
| \$2,000,000 - \$2,499,999 | -      | -      | -       | 1       |
| \$2,500,000 - \$2,999,999 | -      | -      | -       | -       |
| \$3,000,000 - \$3,499,999 | 1      | -      | 1       | 1       |
| \$3,500,000 - \$3,999,999 | -      | -      | -       | -       |
| \$4,000,000 +             | -      | -      | -       | -       |
|                           | 317    | 366    | 4,238   | 5,299   |