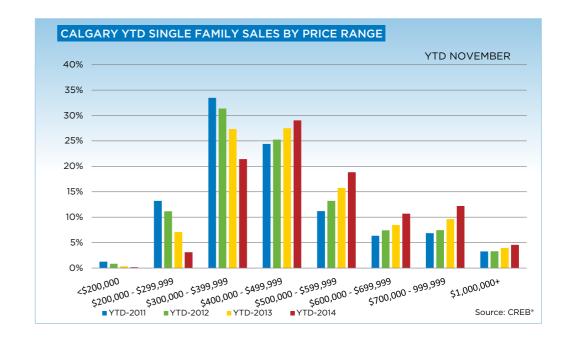

As in previous months, November saw double-digit growth in year-to-date sales for all property types. However, the strongest gains were in the condominium apartment and townhouse sectors with a combined growth of over 19 per cent. When comparing year-to-date sales figures, both condominium sectors are currently at record levels.

"Overall, buyers looking for product under \$400,000 will find more options in the condominium sector because supply levels have improved," said Kirk. "In the single-family sector, however, declining supply in that same price range has created much tighter market conditions in that segment."