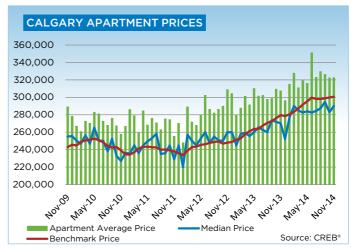

Meanwhile, unadjusted benchmark prices for condominium apartments and townhouses totaled a respective \$300,700 and \$338,600. Like the single-family sector, both condominium sectors have seen price growth ease from double-digit levels. However, it was only this past June and September that saw condominium apartment and townhouse prices recover from previous highs.

# **CITY OF CALGARY CONDOMINIUM APARTMENTS**

|                 | Jan.    | Feb.    | Mar.    | Apr.    | May     | Jun.    | Jul.    | Aug.    | Sept.   | Oct.    | Nov.    | Dec.    | YTD     |
|-----------------|---------|---------|---------|---------|---------|---------|---------|---------|---------|---------|---------|---------|---------|
| 2013            |         |         |         |         |         |         | •       |         | ·       | ·       |         |         |         |
| Sales           | 204     | 279     | 346     | 429     | 411     | 358     | 397     | 397     | 324     | 337     | 303     | 220     | 4,005   |
| New Listings    | 451     | 453     | 560     | 615     | 634     | 490     | 466     | 451     | 460     | 450     | 353     | 211     | 5,594   |
| Active Listings | 640     | 704     | 796     | 871     | 929     | 896     | 768     | 690     | 683     | 692     | 605     | 479     |         |
| AverageDOM      | 62      | 45      | 41      | 41      | 35      | 38      | 50      | 43      | 39      | 43      | 43      | 50      | 43      |
| Average Price   | 280,067 | 287,733 | 301,358 | 291,347 | 310,096 | 301,523 | 302,278 | 297,807 | 298,743 | 309,415 | 307,308 | 296,207 | 299,536 |
| Benchmark Price | 251,300 | 252,900 | 257,700 | 261,300 | 263,600 | 264,000 | 267,600 | 270,600 | 272,900 | 276,100 | 279,600 | 278,600 |         |
| Index           | 176     | 177     | 180     | 183     | 184     | 184     | 187     | 189     | 191     | 193     | 195     | 195     |         |
| 2014            |         |         |         |         |         |         |         |         |         |         |         |         |         |
| Sales           | 259     | 357     | 445     | 447     | 511     | 473     | 441     | 451     | 432     | 385     | 324     |         | 4,525   |
| New Listings    | 485     | 573     | 663     | 686     | 804     | 713     | 656     | 650     | 682     | 616     | 467     |         | 6,995   |
| Active Listings | 577     | 677     | 791     | 898     | 1,051   | 1,071   | 1,070   | 1,056   | 1,081   | 1,088   | 985     |         |         |
| AverageDOM      | 42      | 33      | 31      | 34      | 34      | 37      | 40      | 40      | 39      | 40      | 41      |         | 37      |
| Average Price   | 314,966 | 327,788 | 311,064 | 319,319 | 315,914 | 351,010 | 323,002 | 329,471 | 326,263 | 322,358 | 322,486 |         | 324,373 |
| Benchmark Price | 280,600 | 283,400 | 287,200 | 291,700 | 295,400 | 299,700 | 298,100 | 298,200 | 298,800 | 299,800 | 300,700 |         |         |
| Index           | 196     | 198     | 201     | 204     | 206     | 209     | 208     | 208     | 209     | 209     | 210     |         |         |