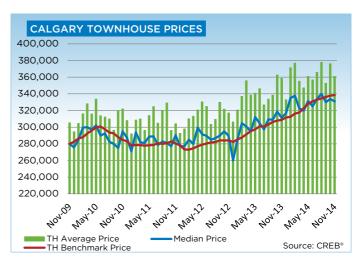

Meanwhile, unadjusted benchmark prices for condominium apartments and townhouses totaled a respective \$300,700 and \$338,600. Like the single-family sector, both condominium sectors have seen price growth ease from double-digit levels. However, it was only this past June and September that saw condominium apartment and townhouse prices recover from previous highs.

# **CITY OF CALGARY CONDOMINIUM TOWNHOUSE**

|                 | Jan.    | Feb.    | Mar.    | Apr.    | May     | Jun.    | Jul.    | Aug.    | Sept.   | Oct.    | Nov.    | Dec.    | YTD     |
|-----------------|---------|---------|---------|---------|---------|---------|---------|---------|---------|---------|---------|---------|---------|
| 2013            |         |         |         |         |         |         |         |         |         |         |         |         |         |
| Sales           | 147     | 220     | 282     | 339     | 365     | 318     | 294     | 282     | 244     | 278     | 228     | 179     | 3,176   |
| New Listings    | 310     | 343     | 399     | 454     | 423     | 362     | 303     | 359     | 361     | 335     | 238     | 112     | 3,999   |
| Active Listings | 369     | 427     | 484     | 518     | 503     | 489     | 407     | 417     | 450     | 444     | 380     | 242     |         |
| AverageDOM      | 52      | 38      | 39      | 36      | 33      | 40      | 38      | 34      | 31      | 43      | 39      | 48      | 38      |
| Average Price   | 320,590 | 337,071 | 355,757 | 338,474 | 340,889 | 346,293 | 326,728 | 333,673 | 338,569 | 362,807 | 358,625 | 332,893 | 341,900 |
| Benchmark Price | 285,100 | 287,600 | 291,200 | 295,100 | 297,400 | 300,900 | 300,900 | 303,200 | 306,300 | 307,800 | 308,700 | 311,600 |         |
| Index           | 176     | 177     | 180     | 182     | 183     | 186     | 186     | 187     | 189     | 190     | 190     | 192     |         |
| 2014            |         |         |         |         |         |         |         |         |         |         |         |         |         |
| Sales           | 206     | 264     | 342     | 360     | 409     | 427     | 339     | 338     | 318     | 300     | 277     |         | 3,580   |
| New Listings    | 328     | 357     | 458     | 487     | 578     | 504     | 428     | 441     | 431     | 432     | 305     |         | 4,749   |
| Active Listings | 277     | 324     | 389     | 445     | 529     | 523     | 536     | 515     | 552     | 568     | 511     |         |         |
| AverageDOM      | 38      | 28      | 26      | 25      | 28      | 28      | 31      | 34      | 33      | 36      | 35      |         | 30      |
| Average Price   | 371,347 | 376,993 | 355,195 | 347,169 | 360,981 | 356,803 | 365,769 | 377,958 | 352,813 | 376,227 | 361,013 |         | 362,929 |
| Benchmark Price | 312,300 | 316,200 | 317,500 | 322,700 | 327,900 | 331,100 | 333,000 | 334,500 | 336,300 | 337,800 | 338,600 |         |         |
| Index           | 193     | 195     | 196     | 199     | 202     | 204     | 205     | 206     | 207     | 208     | 209     |         |         |