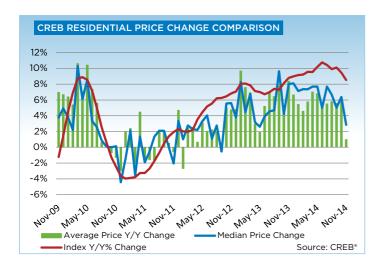

November also showed easing growth in single-family unadjusted benchmark prices, totaling \$511,300 in November—an 8.7 per cent increase over the previous year. While year-over-year price gains remain strong, price growth has slowed from the double-digit rates posted earlier in the year.

"Tight market conditions earlier in the year caused significant aggregate price gains," said Lurie. "It also resulted in a rise in new listings, supporting gains in inventory levels, and a push towards more balanced levels. This has helped ease the upward growth pressure on prices.

"While Calgary's price gains have garnered a significant amount of national attention, several indicators are pointing toward more stable conditions, easing risk associated with an overheating market."