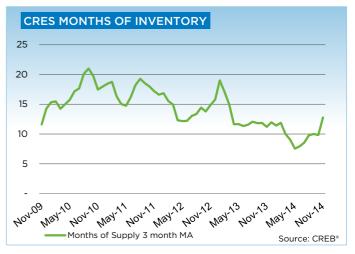

4     |
| \$900,000 - \$999,999     | 18     | 3      | 85      | 81      |
| \$1,000,000 - \$1,249,999 | 11     | 5      | 95      | 134     |
| \$1,250,000 - \$1,499,999 | 6      | 2      | 53      | 65      |
| \$1,500,000 - \$1,749,999 | 2      | -      | 28      | 25      |
| \$1,750,000 - \$1,999,999 | 4      | -      | 14      | 20      |
| \$2,000,000 - \$2,499,999 | -      | -      | 14      | 19      |
| \$2,500,000 - \$2,999,999 | 1      | 1      | 5       | 10      |
| \$3,000,000 - \$3,499,999 | -      | 1      | 1       | 2       |
| \$3,500,000 - \$3,999,999 | -      | -      | 3       | 1       |
| \$4,000,000 +             | -      | -      | 1       | 11      |
|                           | 79     | 39     | 907     | 993     |



### **CREB® COUNTRY RESIDENTIAL**













# **CREB® TOTAL RESIDENTIAL**

|                 | Jan.    | Feb.    | Mar.    | Apr.    | May     | Jun.    | Jul.    | Aug.    | Sept.   | Oct.    | Nov.    | Dec.    | YTD     |
|-----------------|---------|---------|---------|---------|---------|---------|---------|---------|---------|---------|---------|---------|---------|
| 2013            |         |         |         |         |         |         |         |         |         |         |         |         |         |
| Sales           | 1,588   | 2,128   | 2,676   | 3,048   | 3,303   | 3,057   | 3,023   | 2,894   | 2,545   | 2,541   | 2,228   | 1,497   | 30,528  |
| New Listings    | 3,462   | 3,638   | 4,425   | 4,889   | 5,189   | 4,184   | 3,958   | 3,850   | 3,776   | 3,451   | 2,454   | 1,348   | 44,624  |
| Active List