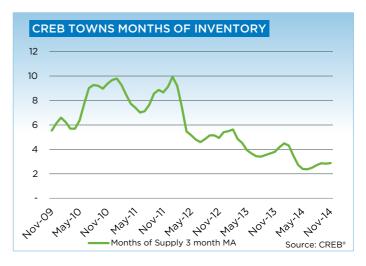

# **CREB® TOWNS**

|                 | Jan.    | Feb.    | Mar.    | Apr.    | May     | Jun.    | July.   | Aug.    | Sept.   | Oct.    | Nov.    | Dec.    | YTD     |
|-----------------|---------|---------|---------|---------|---------|---------|---------|---------|---------|---------|---------|---------|---------|
| 2013            |         |         |         |         |         |         |         |         |         |         |         |         |         |
| Sales           | 245     | 256     | 364     | 431     | 485     | 470     | 480     | 431     | 377     | 382     | 317     | 201     | 4,439   |
| New Listings    | 542     | 559     | 659     | 765     | 773     | 586     | 671     | 590     | 549     | 513     | 379     | 218     | 6,804   |
| Active Listings | 1,218   | 1,381   | 1,533   | 1,705   | 1,767   | 1,606   | 1,570   | 1,517   | 1,443   | 1,390   | 1,241   | 1,008   |         |
| AverageDOM      | 82      | 69      | 55      | 66      | 64      | 62      | 60      | 57      | 58      | 59      | 64      | 65      | 68      |
| Average Price   | 349,213 | 338,531 | 364,728 | 365,877 | 367,972 | 370,550 | 374,672 | 364,998 | 378,736 | 380,376 | 392,647 | 376,726 | 369,618 |
| Benchmark Price | 331,900 | 333,000 | 336,900 | 340,000 | 344,700 | 345,700 | 347,200 | 348,200 | 346,100 | 346,900 | 349,400 | 350,000 |         |
| Index           | 171     | 171     | 173     | 175     | 177     | 178     | 178     | 179     | 178     | 178     | 180     | 180     |         |
| 2014            |         |         |         |         |         |         |         |         |         |         |         |         |         |
| Sales           | 251     | 358     | 494     | 582     | 626     | 626     | 558     | 484     | 469     | 485     | 366     |         | 5,299   |
| New Listings    | 551     | 544     | 705     | 812     | 930     | 836     | 726     | 657     | 632     | 595     | 452     |         | 7,440   |
| Active Listings | 1,141   | 1,202   | 1,243   | 1,344   | 1,492   | 1,525   | 1,499   | 1,449   | 1,364   | 1,251   | 1,156   |         |         |
| AverageDOM      | 68      | 56      | 49      | 46      | 44      | 46      | 53      | 46      | 55      | 56      | 50      |         | 53      |
| Average Price   | 379,053 | 387,568 | 392,572 | 396,006 | 410,643 | 394,216 | 398,358 | 391,595 | 393,952 | 412,367 | 391,155 |         | 396,656 |
| Benchmark Price | 351,300 | 354,300 | 360,300 | 364,400 | 370,800 | 373,900 | 375,500 | 377,200 | 379,900 | 379,600 | 380,900 |         |         |
| Index           | 181     | 182     | 185     | 187     | 191     | 192     | 193     | 194     | 195     | 195     | 196     |         |         |