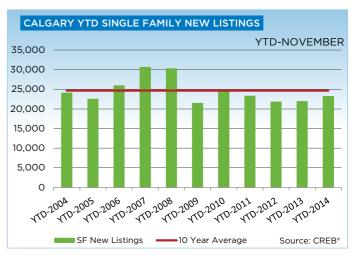

Single-family sales totaled 1,181 units in November, a one per cent year-over-year decline. Meanwhile, year-to-date activity totaled 16,481 units, a 6.2 per cent increase over the previous year. New listings, in comparison, increased 5.9 per cent to 23.207 units over the same time frame.