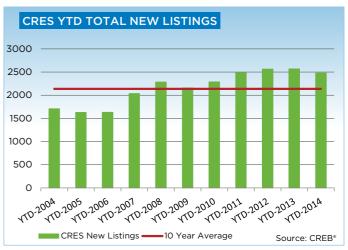

| 114     |
| \$900,000 - \$999,999     | 18     | 3      | 85      | 81      |
| \$1,000,000 - \$1,249,999 | 11     | 5      | 95      | 134     |
| \$1,250,000 - \$1,499,999 | 6      | 2      | 53      | 65      |
| \$1,500,000 - \$1,749,999 | 2      | -      | 28      | 25      |
| \$1,750,000 - \$1,999,999 | 4      | -      | 14      | 20      |
| \$2,000,000 - \$2,499,999 | -      | -      | 14      | 19      |
| \$2,500,000 - \$2,999,999 | 1      | 1      | 5       | 10      |
| \$3,000,000 - \$3,499,999 | -      | 1      | 1       | 2       |
| \$3,500,000 - \$3,999,999 | -      | -      | 3       | 1       |
| \$4,000,000 +             | -      | -      | 1       | 11      |
|                           | 79     | 39     | 907     | 993     |



### **CREB® COUNTRY RESIDENTIAL**













# **CREB® TOTAL RESIDENTIAL**

|                 | Jan.    | Feb.    | Mar.    | Apr.    | May     | Jun.    | Jul.    | Aug.    | Sept.   | Oct.    | Nov.    | Dec.    | YTD     |
|-----------------|---------|---------|---------|---------|---------|---------|---------|---------|---------|---------|---------|---------|---------|
| 2013            |         |         |         |         |         |         |         |         |         |         |         |         |         |
| Sales           | 1,588   | 2,128   | 2,676   | 3,048   | 3,303   | 3,057   | 3,023   | 2,894   | 2,545   | 2,541   | 2,228   | 1,497   | 30,528  |
| New Listings    | 3,462   | 3,638   | 4,425   | 4,889   | 5,189   | 4,184   | 3,958   | 3,850   | 3,776   | 3,451   | 2,454   | 1,348   | 44,624  |
| Active