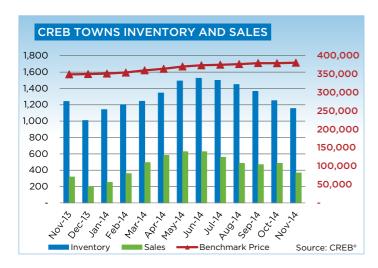

# **CREB® TOWNS**

|                 | Jan.    | Feb.    | Mar.    | Apr.    | May     | Jun.    | July.   | Aug.    | Sept.   | Oct.    | Nov.    | Dec.    | YTD     |
|-----------------|---------|---------|---------|---------|---------|---------|---------|---------|---------|---------|---------|---------|---------|
| 2013            |         |         |         |         |         |         |         |         |         |         |         |         |         |
| Sales           | 245     | 256     | 364     | 431     | 485     | 470     | 480     | 431     | 377     | 382     | 317     | 201     | 4,439   |
| New Listings    | 542     | 559     | 659     | 765     | 773     | 586     | 671     | 590     | 549     | 513     | 379     | 218     | 6,804   |
| Active Listings | 1,218   | 1,381   | 1,533   | 1,705   | 1,767   | 1,606   | 1,570   | 1,517   | 1,443   | 1,390   | 1,241   | 1,008   |         |
| AverageDOM      | 82      | 69      | 55      | 66      | 64      | 62      | 60      | 57      | 58      | 59      | 64      | 65      | 68      |
| Average Price   | 349,213 | 338,531 | 364,728 | 365,877 | 367,972 | 370,550 | 374,672 | 364,998 | 378,736 | 380,376 | 392,647 | 376,726 | 369,618 |
| Benchmark Price | 331,900 | 333,000 | 336,900 | 340,000 | 344,700 | 345,700 | 347,200 | 348,200 | 346,100 | 346,900 | 349,400 | 350,000 |         |
| Index           | 171     | 171     | 173     | 175     | 177     | 178     | 178     | 179     | 178     | 178     | 180     | 180     |         |
| 2014            |         |         |         |         |         |         |         |         |         |         |         |         |         |
| Sales           | 251     | 358     | 494     | 582     | 626     | 626     | 558     | 484     | 469     | 485     | 366     |         | 5,299   |
| New Listings    | 551     | 544     | 705     | 812     | 930     | 836     | 726     | 657     | 632     | 595     | 452     |         | 7,440   |
| Active Listings | 1,141   | 1,202   | 1,243   | 1,344   | 1,492   | 1,525   | 1,499   | 1,449   | 1,364   | 1,251   | 1,156   |         |         |
| AverageDOM      | 68      | 56      | 49      | 46      | 44      | 46      | 53      | 46      | 55      | 56      | 50      |         | 53      |
| Average Price   | 379,053 | 387,568 | 392,572 | 396,006 | 410,643 | 394,216 | 398,358 | 391,595 | 393,952 | 412,367 | 391,155 |         | 396,656 |
| Benchmark Price | 351,300 | 354,300 | 360,300 | 364,400 | 370,800 | 373,900 | 375,500 | 377,200 | 379,900 | 379,600 | 380,900 |         |         |
| Index           | 181     | 182     | 185     | 187     | 191     | 192     | 193     | 194     | 195     | 195     | 196     |         |         |