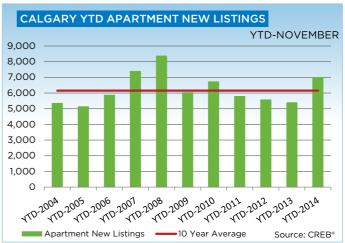

Meanwhile, new listings growth continues to outpace the gains in sales, supporting a 22 per cent year-over-year rise in November inventories to 3,849 units. While inventories have recorded significant gains, they remain below long-term averages for the month.

"Over the past year, inventories have been low in the city, limiting some of the choice for consumers," said CREB® president Bill Kirk. "While availability in specific segments and price ranges vary, on the whole, the recent rise in inventories will be welcome news for many buyers."