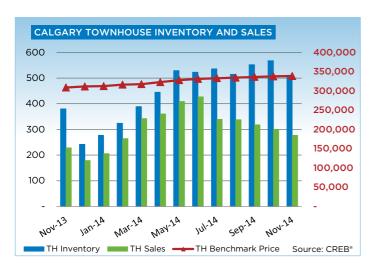

Meanwhile, unadjusted benchmark prices for condominium apartments and townhouses totaled a respective \$300,700 and \$338,600. Like the single-family sector, both condominium sectors have seen price growth ease from double-digit levels. However, it was only this past June and September that saw condominium apartment and townhouse prices recover from previous highs.

# **CITY OF CALGARY CONDOMINIUM TOWNHOUSE**

|                 | Jan.    | Feb.    | Mar.    | Apr.    | May     | Jun.    | Jul.    | Aug.    | Sept.   | Oct.    | Nov.    | Dec.    | YTD     |
|-----------------|---------|---------|---------|---------|---------|---------|---------|---------|---------|---------|---------|---------|---------|
| 2013            |         |         |         |         |         |         |         |         |         |         |         |         |         |
| Sales           | 147     | 220     | 282     | 339     | 365     | 318     | 294     | 282     | 244     | 278     | 228     | 179     | 3,176   |
| New Listings    | 310     | 343     | 399     | 454     | 423     | 362     | 303     | 359     | 361     | 335     | 238     | 112     | 3,999   |
| Active Listings | 369     | 427     | 484     | 518     | 503     | 489     | 407     | 417     | 450     | 444     | 380     | 242     |         |
| AverageDOM      | 52      | 38      | 39      | 36      | 33      | 40      | 38      | 34      | 31      | 43      | 39      | 48      | 38      |
| Average Price   | 320,590 | 337,071 | 355,757 | 338,474 | 340,889 | 346,293 | 326,728 | 333,673 | 338,569 | 362,807 | 358,625 | 332,893 | 341,900 |
| Benchmark Price | 285,100 | 287,600 | 291,200 | 295,100 | 297,400 | 300,900 | 300,900 | 303,200 | 306,300 | 307,800 | 308,700 | 311,600 |         |
| Index           | 176     | 177     | 180     | 182     | 183     | 186     | 186     | 187     | 189     | 190     | 190     | 192     |         |
| 2014            |         |         |         |         |         |         |         |         |         |         |         |         |         |
| Sales           | 206     | 264     | 342     | 360     | 409     | 427     | 339     | 338     | 318     | 300     | 277     |         | 3,580   |
| New Listings    | 328     | 357     | 458     | 487     | 578     | 504     | 428     | 441     | 431     | 432     | 305     |         | 4,749   |
| Active Listings | 277     | 324     | 389     | 445     | 529     | 523     | 536     | 515     | 552     | 568     | 511     |         |         |
| AverageDOM      | 38      | 28      | 26      | 25      | 28      | 28      | 31      | 34      | 33      | 36      | 35      |         | 30      |
| Average Price   | 371,347 | 376,993 | 355,195 | 347,169 | 360,981 | 356,803 | 365,769 | 377,958 | 352,813 | 376,227 | 361,013 |         | 362,929 |
| Benchmark Price | 312,300 | 316,200 | 317,500 | 322,700 | 327,900 | 331,100 | 333,000 | 334,500 | 336,300 | 337,800 | 338,600 |         |         |
| Index           | 193     | 195     | 196     | 199     | 202     | 204     | 205     | 206     | 207     | 208     | 209     |         |         |