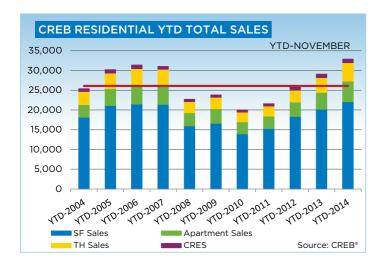

As in previous months, November saw double-digit growth in year-to-date sales for all property types. However, the strongest gains were in the condominium apartment and townhouse sectors with a combined growth of over 19 per cent. When comparing year-to-date sales figures, both condominium sectors are currently at record levels.

Single-family sales totaled 1,181 units in November, a one per cent year-over-year decline. Meanwhile, year-to-date activity totaled 16,481 units, a 6.2 per cent increase over the previous year. New listings, in comparison, increased 5.9 per cent to 23.207 units over the same time frame.