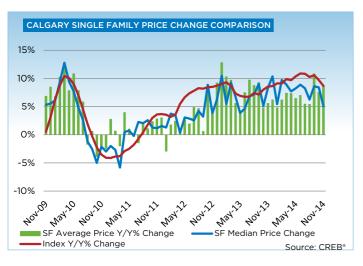

November also showed easing growth in single-family unadjusted benchmark prices, totaling \$511,300 in November—an 8.7 per cent increase over the previous year. While year-over-year price gains remain strong, price growth has slowed from the double-digit rates posted earlier in the year.

"Tight market conditions earlier in the year caused significant aggregate price gains," said Lurie. "It also resulted in a rise in new listings, supporting gains in inventory levels, and a push towards more balanced levels. This has helped ease the upward growth pressure on prices.

"While Calgary's price gains have garnered a significant amount of national attention, several indicators are pointing toward more stable conditions, easing risk associated with an overheating market."