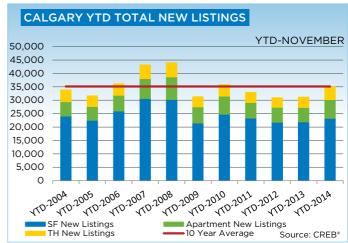

Meanwhile, new listings growth continues to outpace the gains in sales, supporting a 22 per cent year-over-year rise in November inventories to 3,849 units. While inventories have recorded significant gains, they remain below long-term averages for the month.

Single-family sales totaled 1,181 units in November, a one per cent year-over-year decline. Meanwhile, year-to-date activity totaled 16,481 units, a 6.2 per cent increase over the previous year. New listings, in comparison, increased 5.9 per cent to 23.207 units over the same time frame.