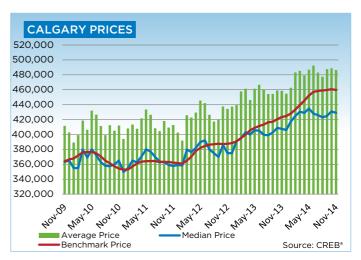

November also showed easing growth in single-family unadjusted benchmark prices, totaling \$511,300 in November—an 8.7 per cent increase over the previous year. While year-over-year price gains remain strong, price growth has slowed from the double-digit rates posted earlier in the year.

Meanwhile, unadjusted benchmark prices for condominium apartments and townhouses totaled a respective \$300,700 and \$338,600. Like the single-family sector, both condominium sectors have seen price growth ease from double-digit levels. However, it was only this past June and September that saw condominium apartment and townhouse prices recover from previous highs.