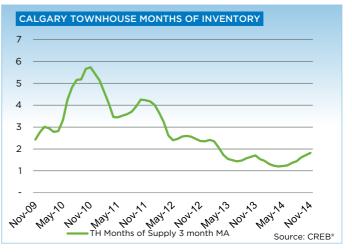

Meanwhile, new listings growth continues to outpace the gains in sales, supporting a 22 per cent year-over-year rise in November inventories to 3,849 units. While inventories have recorded significant gains, they remain below long-term averages for the month.

"Over the past year, inventories have been low in the city, limiting some of the choice for consumers," said CREB® president Bill Kirk. "While availability in specific segments and price ranges vary, on the whole, the recent rise in inventories will be welcome news for many buyers."